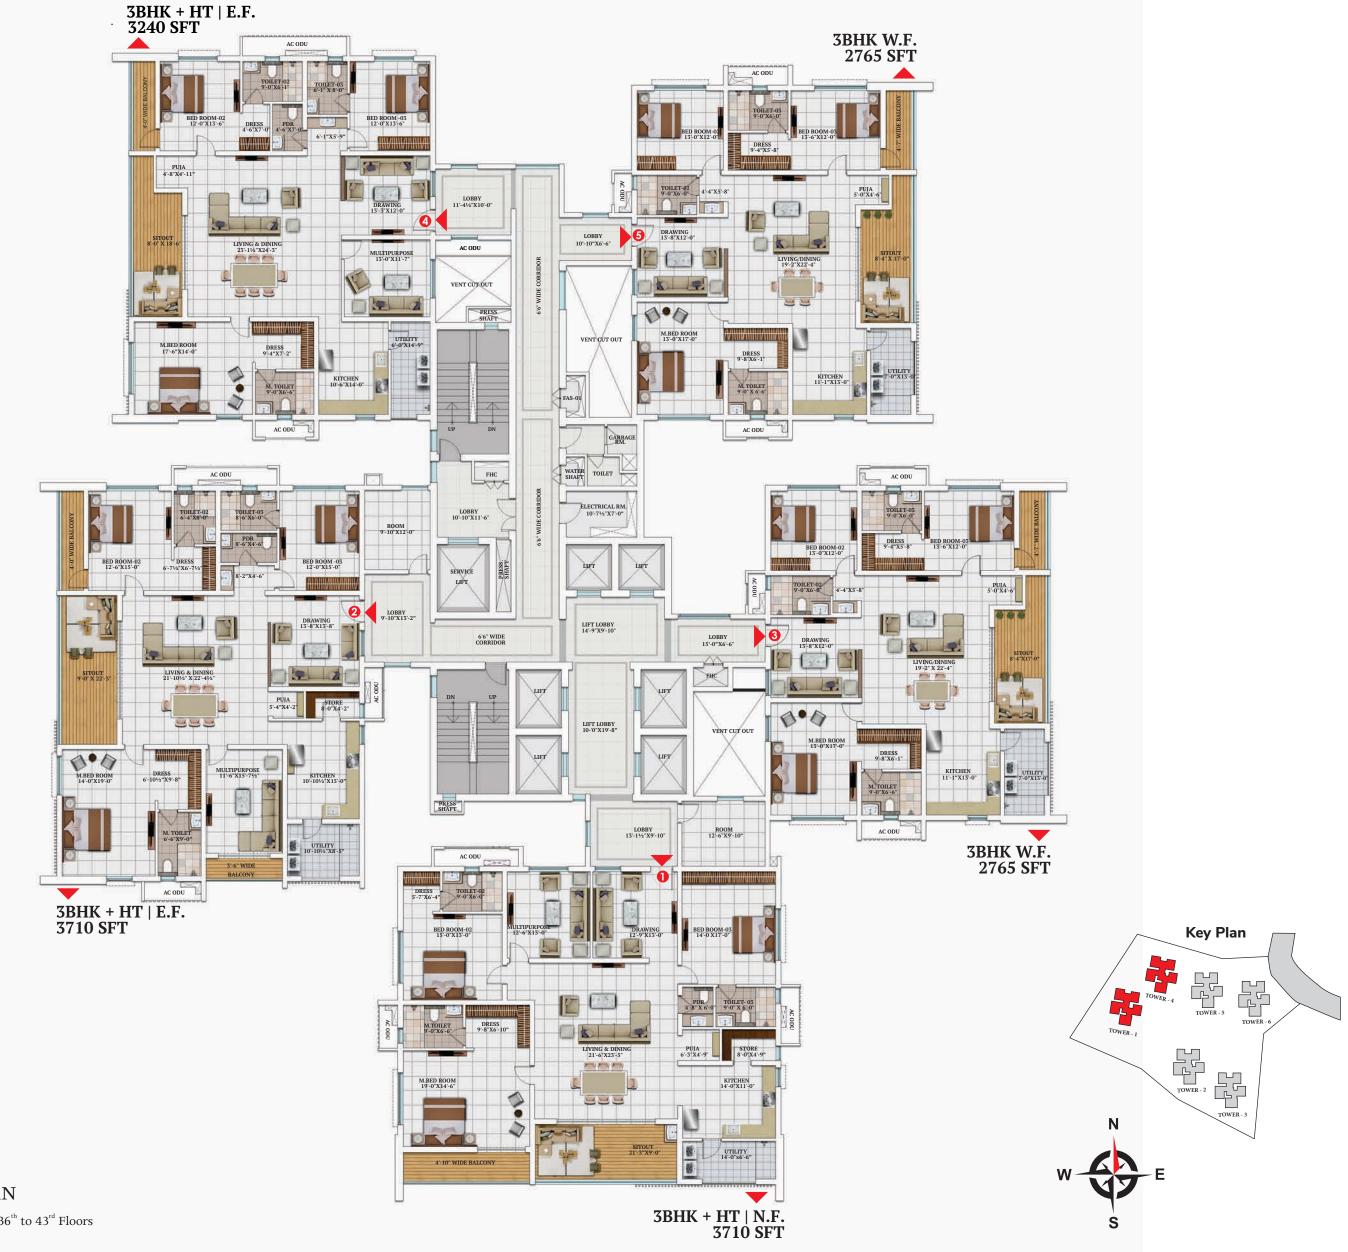

TOWER 1 & 4
FIRST FLOOR PLAN

3BHK + HT | N.F. 3710 SFT

TOWER 1 & 4
TYPICAL FLOOR PLAN

2<sup>nd</sup> to 16<sup>th</sup>, 18<sup>th</sup> to 25<sup>th</sup>, 27<sup>th</sup> to 34<sup>th</sup>, 36<sup>th</sup> to 43<sup>rd</sup> Floors

# INDIVIDUAL FLOOR PLANS

TOWER 1, 2, 3, 4, 5 & 6 FLAT NO 1 3 BHK + HT | NORTH FACING 3710 SFT

**Note:** 1. 2'6" External slab projection on the 2<sup>nd</sup>, 20<sup>th</sup> & 23<sup>rd</sup> floors (South side) 2. Glass railing for master bedroom balcony, in place of wall (West side) on the 20<sup>th</sup>, 21<sup>st</sup> & 22<sup>nd</sup> floors

TOWER184

FLAT NO 2 3 BHK + HT | EAST FACING 3710 SFT

**Note:**1. 2'6" External slab projection on the 2<sup>nd</sup>, 16<sup>th</sup>, 19<sup>th</sup>, 25<sup>th</sup>, 28<sup>th</sup>, 36<sup>th</sup> & 39<sup>th</sup> floors (West side) 2. Glass railing for bedroom-2 balcony in place of wall (North side) on the 16<sup>th</sup>, 17<sup>th</sup>, 18<sup>th</sup>, 25<sup>th</sup>, 26<sup>th</sup>, 27<sup>th</sup>, 36<sup>th</sup>, 37<sup>th</sup> & 38<sup>th</sup> floors

TOWER 1, 2, 3, 4, 5 & 6

FLAT NO 3 3 BHK WEST FACING 2765 SFT

**Note:** 1. 2'6" External slab projection on the 2<sup>nd</sup>, 16<sup>th</sup>, 19<sup>th</sup>, 25<sup>th</sup>, 28<sup>th</sup>, 36<sup>th</sup> & 39<sup>th</sup> floors (East side) 2. Glass railing for bedroom-3 balcony, in place of wall (North side) on the 16<sup>th</sup>, 17<sup>th</sup>, 18<sup>th</sup>, 25<sup>th</sup>, 26<sup>th</sup>, 27<sup>th</sup>, 36<sup>th</sup>, 37<sup>th</sup> & 38<sup>th</sup> floors

TOWER184

FLAT NO 4 3 BHK + HT | EAST FACING 3240 SFT

**Note:**1. 2'6" External slab projection on the 2<sup>nd</sup>, 20<sup>th</sup> & 23<sup>rd</sup> floors (West side) 2. Glass railing for bedroom-2 balcony, in place of wall (North side) on the 20<sup>th</sup>, 21<sup>st</sup> & 22<sup>nd</sup> floors

FLAT NO 5 3 BHK WEST FACING 2765 SFT

**Note:** 1. 2'6" External slab projection on the 2<sup>nd</sup>, 20<sup>th</sup> & 23<sup>rd</sup> floors (East side) 2. Glass railing for bedroom-3 balcony, in place of wall (North side) on the 20<sup>th</sup>, 21<sup>st</sup> & 22<sup>nd</sup> floors