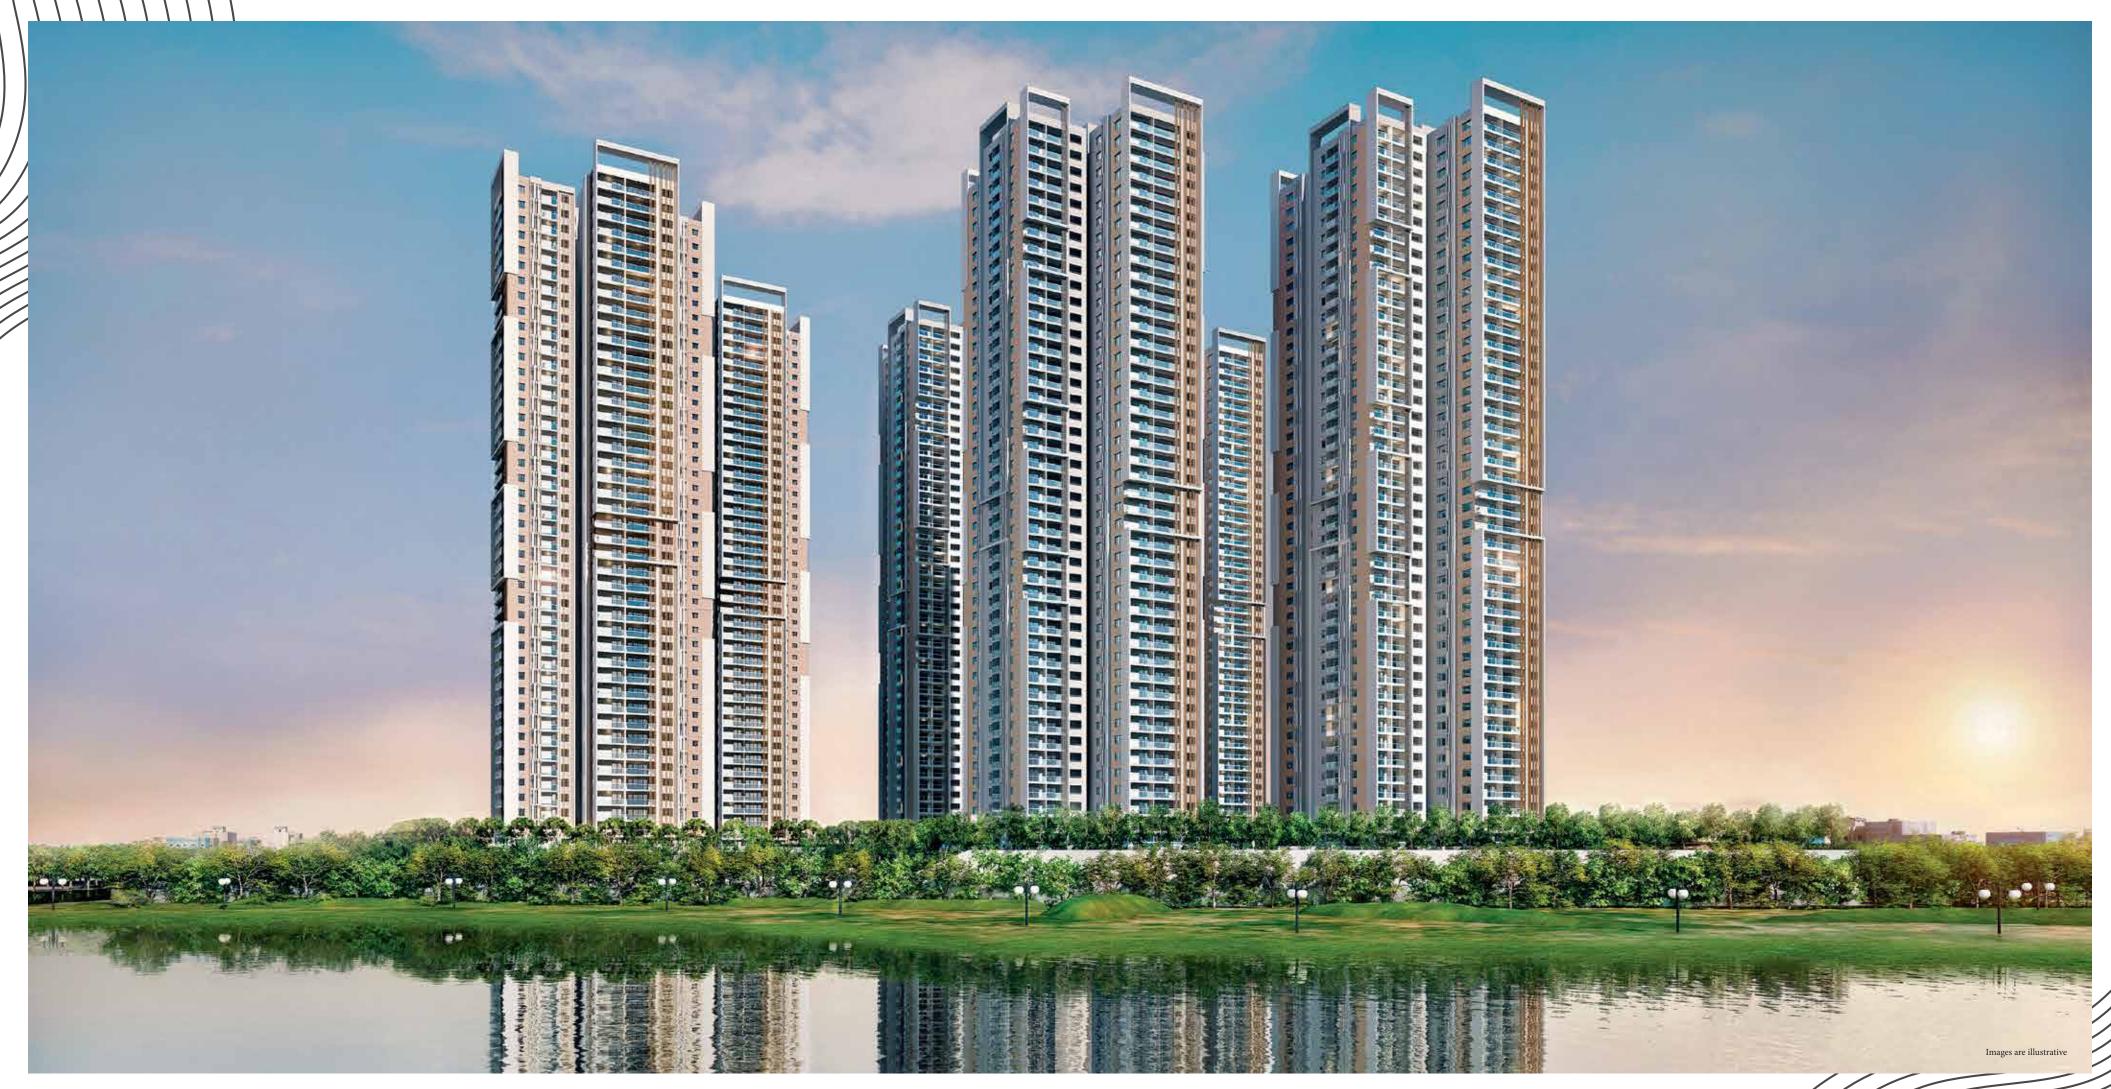

Lake Side Day View

13.52 SACRES LAND EXTENT

6 SKY HIGH TOWERS

**72,000** ELUBHOUSE

3 LUXURY APARTMENTS: 2765 TO 3860 SFT

1338
NUMBER OF FLATS

G+44
FLOORS

81.6% OPEN SPACE