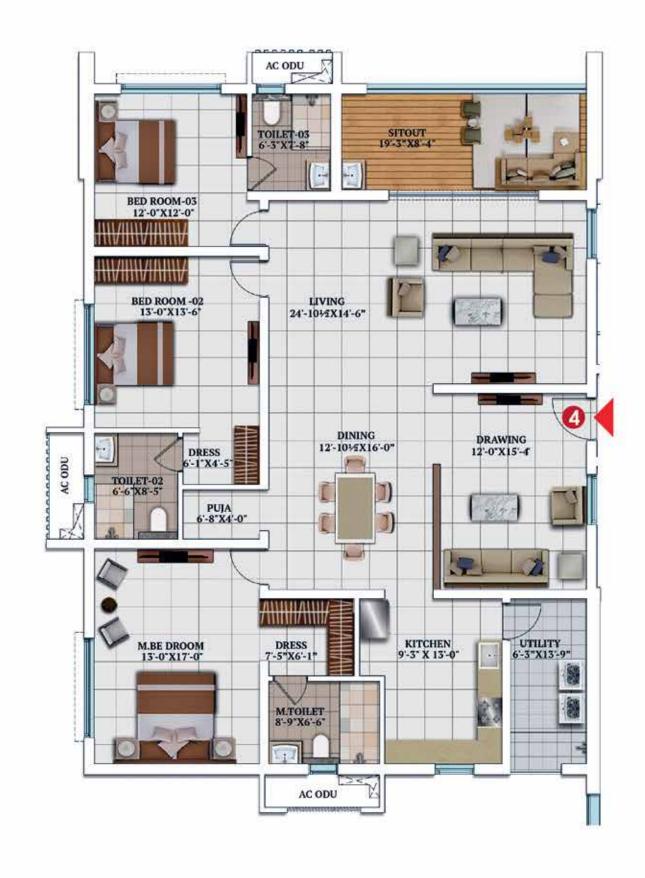

TOWER184

FLAT NO 4 3 BHK + HT | EAST FACING 3240 SFT

**Note:**1. 2'6" External slab projection on the 2<sup>nd</sup>, 20<sup>th</sup> & 23<sup>rd</sup> floors (West side) 2. Glass railing for bedroom-2 balcony, in place of wall (North side) on the 20<sup>th</sup>, 21<sup>st</sup> & 22<sup>nd</sup> floors