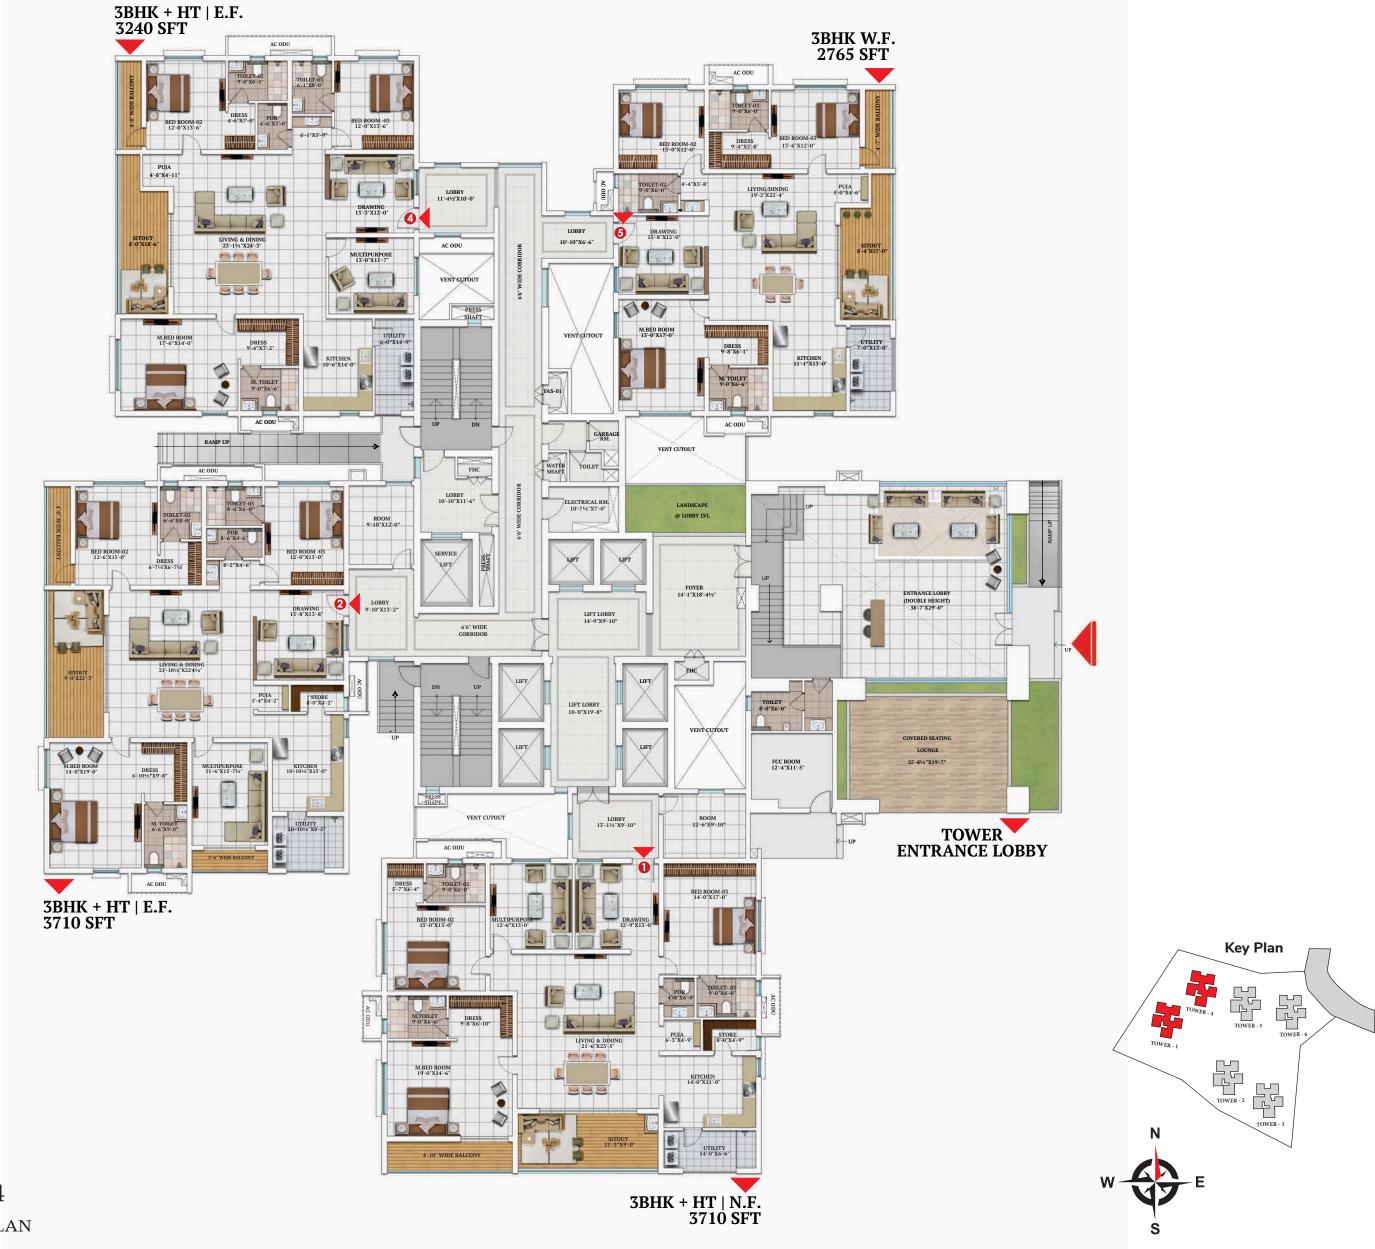

TOWER 1 & 4
FIRST FLOOR PLAN

3BHK + HT | N.F. 3710 SFT

TOWER 1 & 4
TYPICAL FLOOR PLAN

2<sup>nd</sup> to 16<sup>th</sup>, 18<sup>th</sup> to 25<sup>th</sup>, 27<sup>th</sup> to 34<sup>th</sup>, 36<sup>th</sup> to 43<sup>rd</sup> Floors

TOWER 1 & 4
REFUGE FLOOR PLAN

17<sup>th</sup>, 26<sup>th</sup>, 35<sup>th</sup>, & 44<sup>th</sup> Floors

TOWER 2,3,5 & 6 GROUND FLOOR PLAN

TOWER 2,3,5 & 6 REFUGE FLOOR PLAN 17<sup>th</sup>, 26<sup>th</sup>, 35<sup>th</sup> & 44<sup>th</sup>