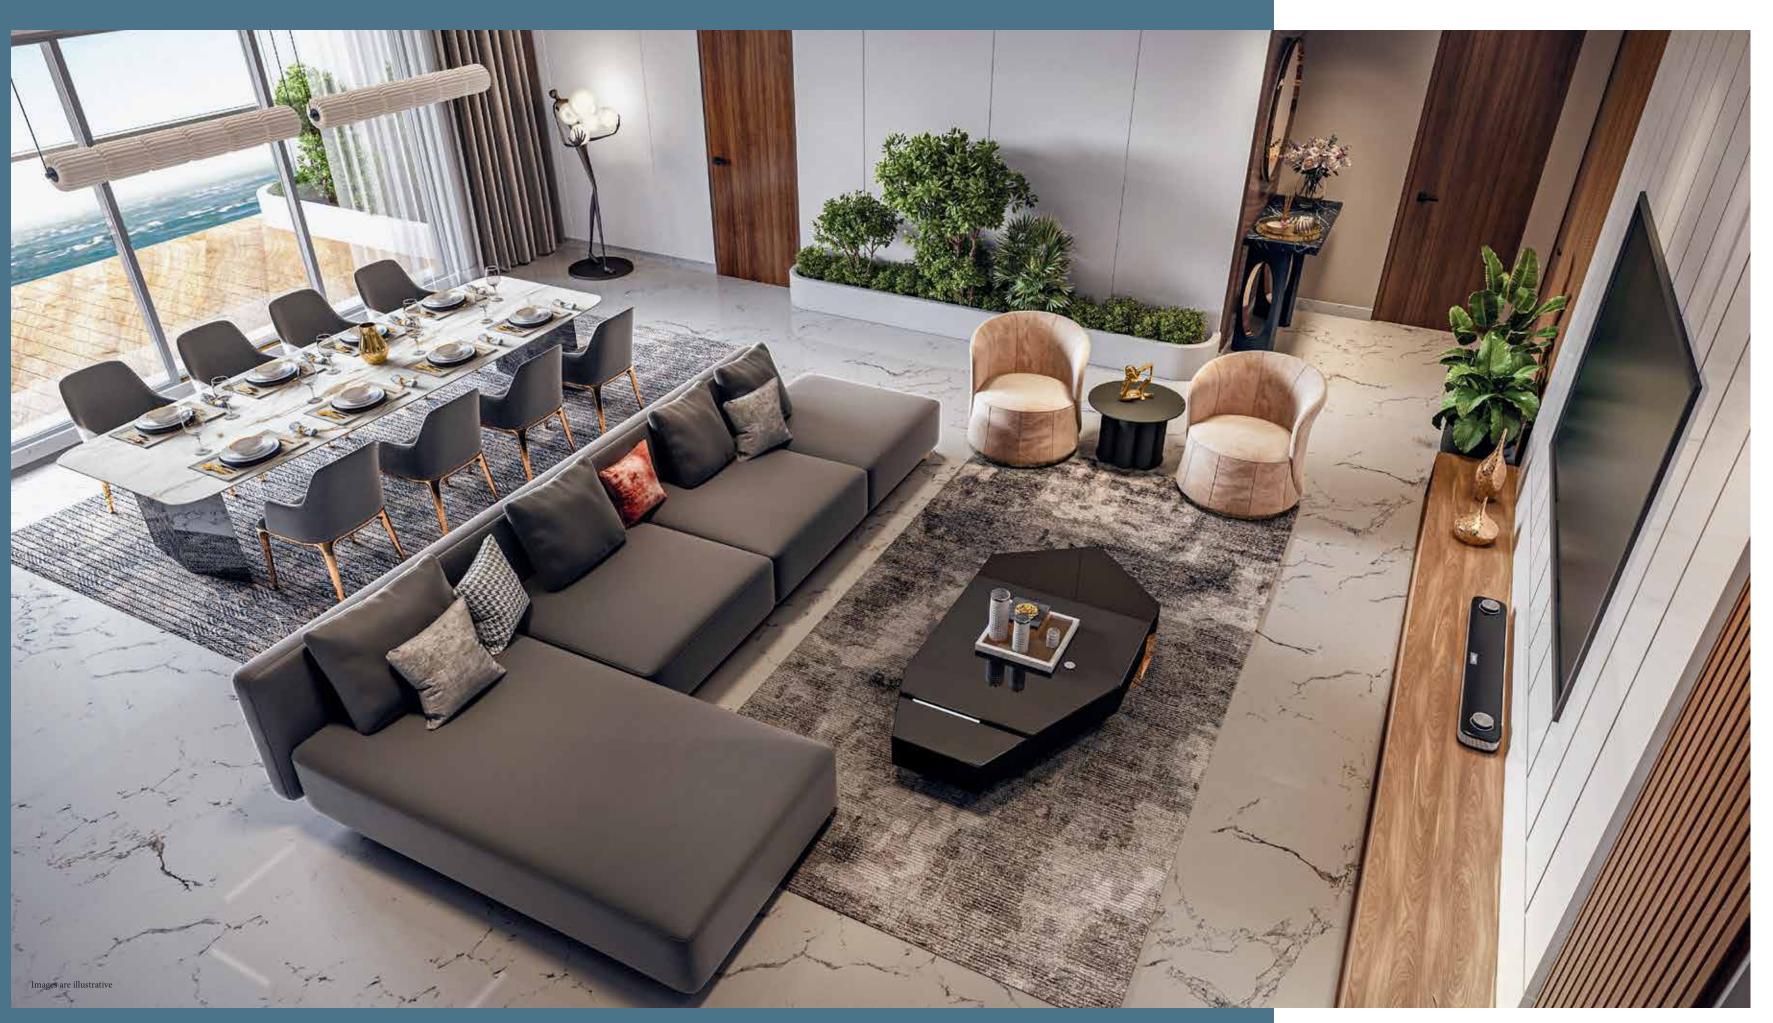

# HOME FEATURES

My Home Apas offers exclusive 3 BHK luxury apartments sizes ranging from 2765 to 3860 sq.ft dining and living flexible areas, providing a variety of potential personalisation for each individual, with enormous balconies offering eye catching views of the two lakes in the distance. After all, your home is a reflection of you.

KITCHEN
LIVING &
DINING AREA
BEDROOM
BALCONY

The increased flexibility for your 3 BHK provides the opportunity to cater to the specificities of your life.