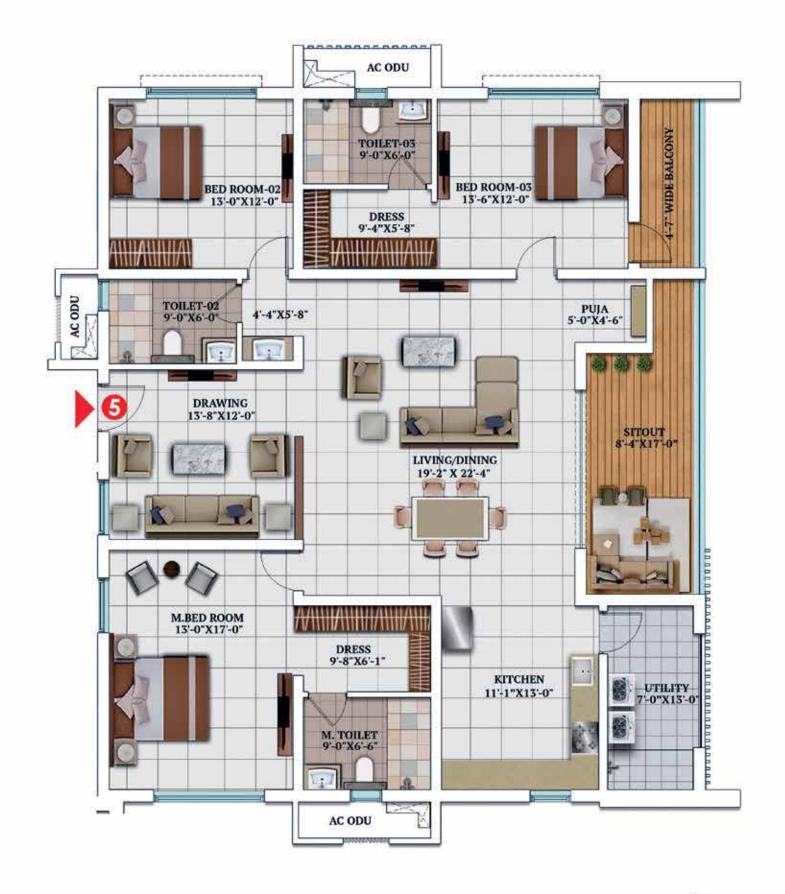

TOWER 2, 3, 5 & 6

FLAT NO 2 3 BHK + HT | EAST FACING 3860 SFT

- **Note:** 1. 2'6" External slab projection on the 2<sup>nd</sup>, 16<sup>th</sup>, 19<sup>th</sup>, 25<sup>th</sup>, 28<sup>th</sup>, 36<sup>th</sup> & 39<sup>th</sup> floors (South side)
- 2. 2'6" External slab projection on the 2<sup>nd</sup>, 20<sup>th</sup> & 23<sup>rd</sup> floors (West side)
  3. Glass railing for master bedroom balcony, in place of wall (West side) on the 16<sup>th</sup>, 17<sup>th</sup>, 18<sup>th</sup>, 25<sup>th</sup>, 26<sup>th</sup>, 27<sup>th</sup>, 36<sup>th</sup>, 37<sup>th</sup> & 38<sup>th</sup> floors