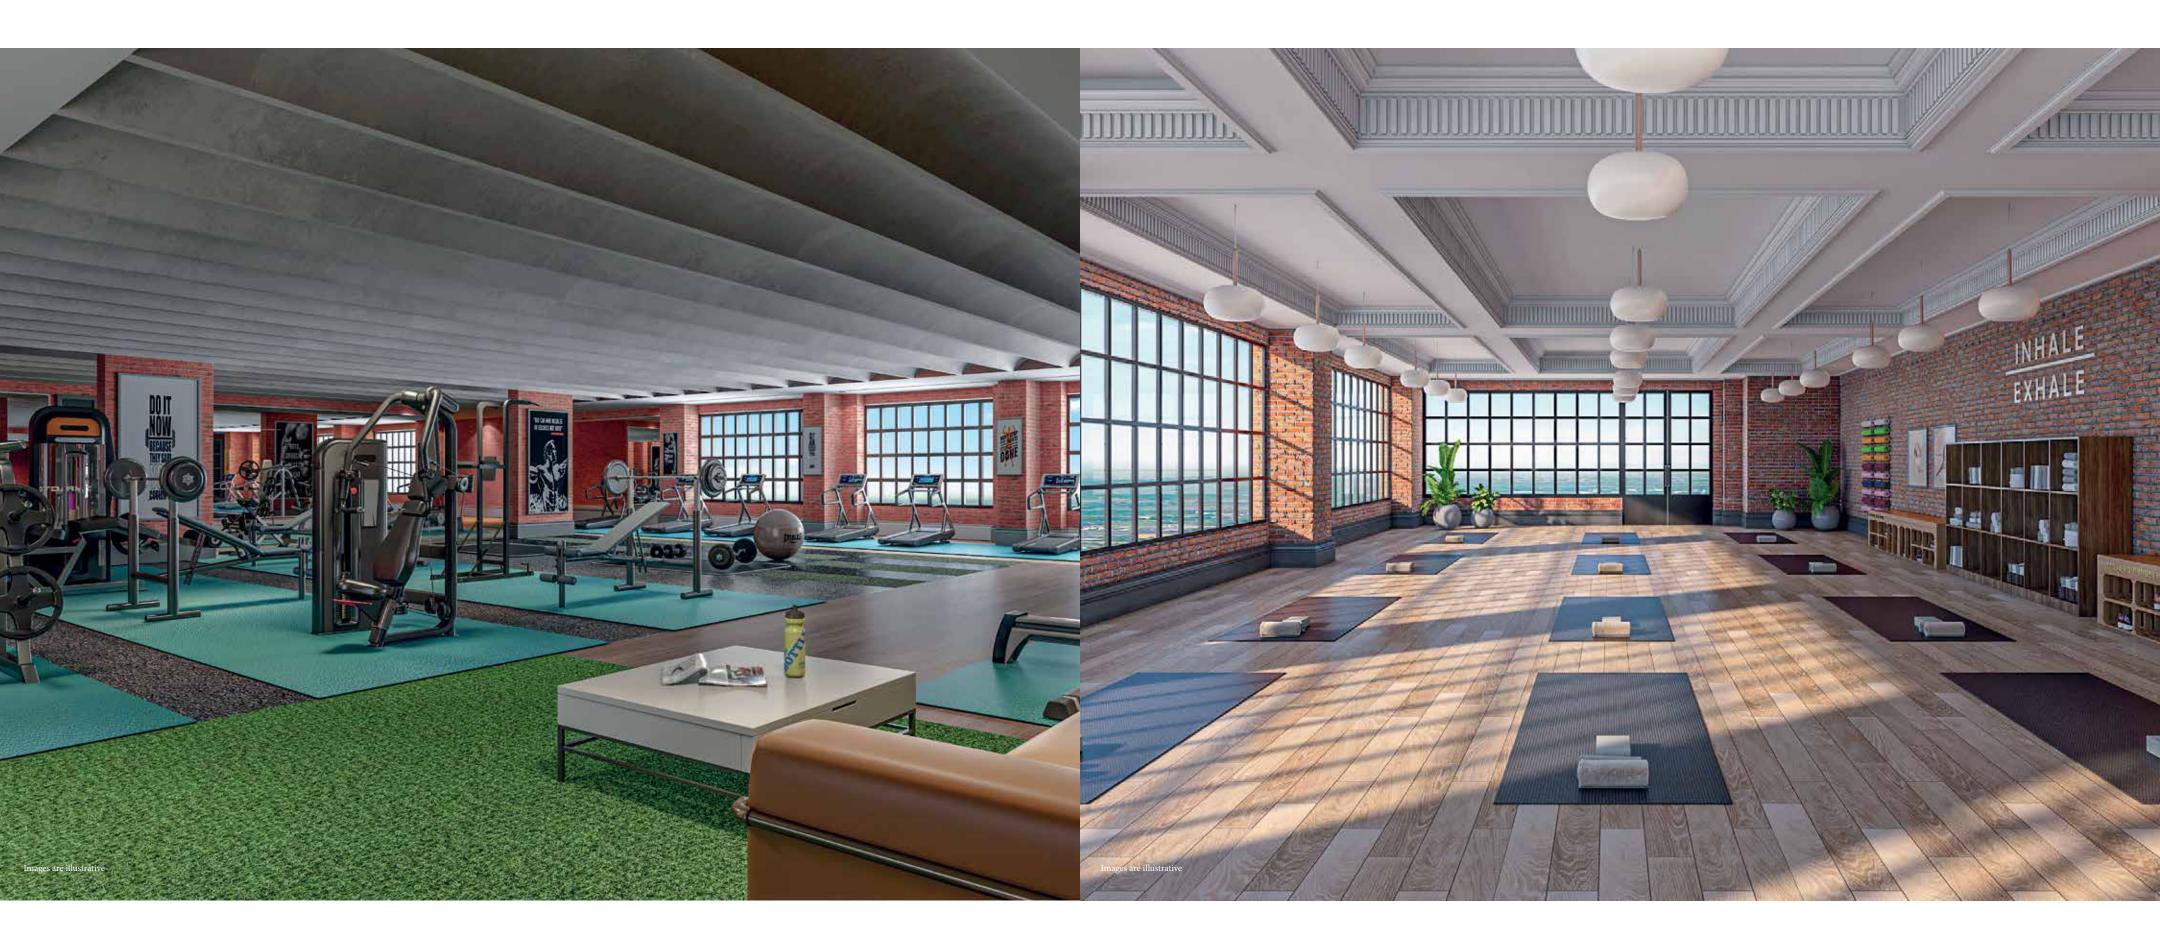

# Gymnasium & Yoga Hall

Sweat out the stresses of your day at the Gym, or stretch out your feelings at the Yoga and Aerobics Studios. Get a taste of life on the outside, hit the jogging track or harken back to your childhood on the skating rink, and then refresh yourself by lounging at the sprawling swimming pool.