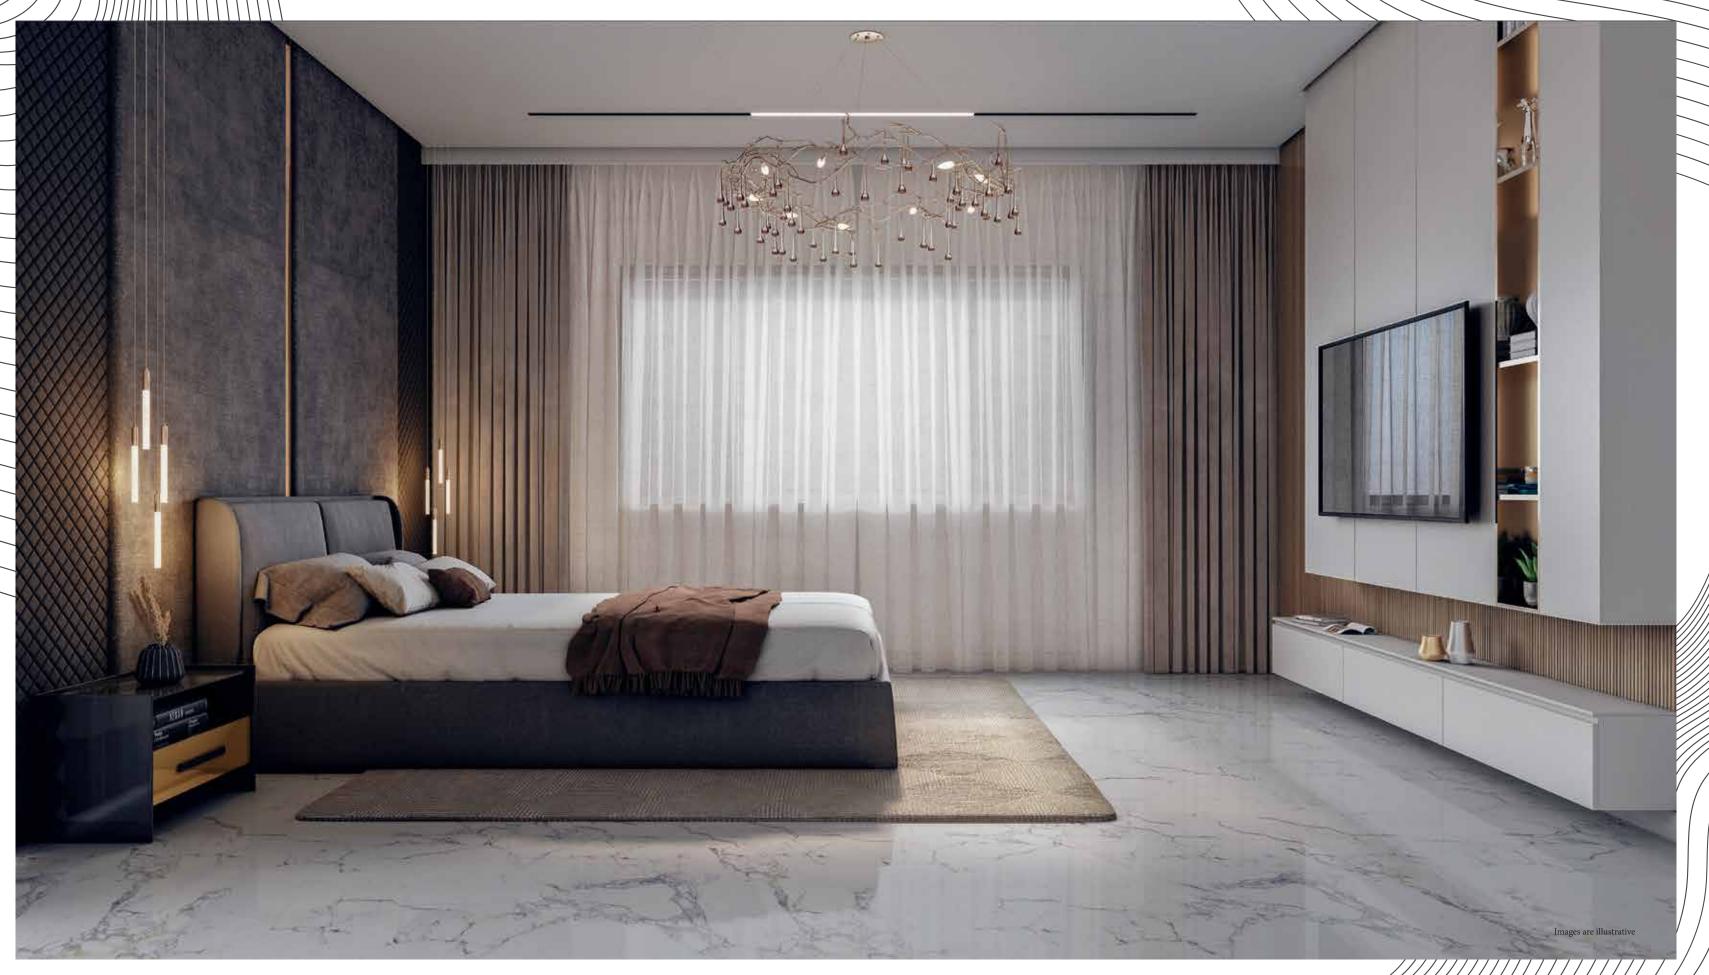

wimming pool.

# HOME FEATURES

My Home Apas offers exclusive 3 BHK luxury apartments sizes ranging from 2765 to 3860 sq.ft dining and living flexible areas, providing a variety of potential personalisation for each individual, with enormous balconies offering eye catching views of the two lakes in the distance. After all, your home is a reflection of you.

KITCHEN
LIVING &
DINING AREA
BEDROOM
BALCONY

The increased flexibility for your 3 BHK provides the opportunity to cater to the specificities of your life.





# **Tower Lobby**

Guests can be greeted in style in the resplendent lounges at each of our tower entrances. Tastefully furnished modern spaces, adorned with beautiful artwork and filtering in natural light, welcome you home in their comforting embrace.



Living & Dining Area



Master Bedroom



# SITE LAYOUT PLAN



# LEGEND

- I. ENTRY / EXIT
- 2. ARRIVAL PLAZA
- 3. ENTRY / EXIT RAMP
- 4. WALKING / JOGGING TRACK
- 5. CYCLE PARKING
- 6. CYCLE TRACK
- 7. TEMPLE
- B. PET ZONE
- O. VIEWING GALLERY
- 10. TENNIS COURT
- 11. HALF BASKETBALL COURT
- 12. SKATING RINK
- 13. CHILDREN'S PLAY AREA
- 14. SKY WALK
- 15. ELEVATED SCULPTURE PLAZA
- 16. SWIMMING POOL
- 17. YOGA/MEDITATION ZONE
- 18. OUTDOOR GYM
- 19. LAWN
- 20. STAGE
- 21. TODDLER'S PLAY AREA
- 22. FUTSAL COURT (ON CLUBHOUSE TERRACE)
- 3. GAS BANK
- 24. HT YARD







TOWER 1 & 4
FIRST FLOOR PLAN

3BHK + HT | N.F. 3710 SFT



TOWER 1 & 4
TYPICAL FLOOR PLAN

2<sup>nd</sup> to 16<sup>th</sup>, 18<sup>th</sup> to 25<sup>th</sup>, 27<sup>th</sup> to 34<sup>th</sup>, 36<sup>th</sup> to 43<sup>rd</sup> Floors



TOW