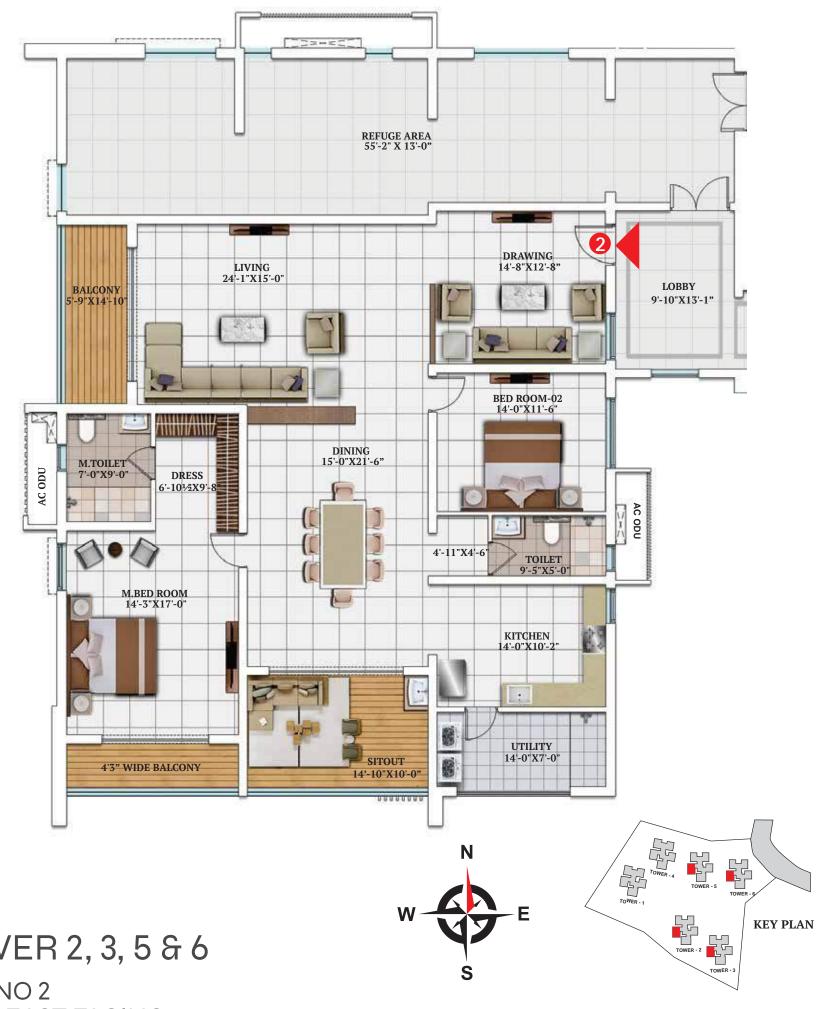

TOWER 2, 3, 5 & 6

FLAT NO 2 3 BHK + HT | EAST FACING 3860 SFT

- **Note:** 1. 2'6" External slab projection on the 2<sup>nd</sup>, 16<sup>th</sup>, 19<sup>th</sup>, 25<sup>th</sup>, 28<sup>th</sup>, 36<sup>th</sup> & 39<sup>th</sup> floors (South side)
- 2. 2'6" External slab projection on the 2<sup>nd</sup>, 20<sup>th</sup> & 23<sup>rd</sup> floors (West side)
  3. Glass railing for master bedroom balcony, in place of wall (West side) on the 16<sup>th</sup>, 17<sup>th</sup>, 18<sup>th</sup>, 25<sup>th</sup>, 26<sup>th</sup>, 27<sup>th</sup>, 36<sup>th</sup>, 37<sup>th</sup> & 38<sup>th</sup> floors

778 sft (inc. external walls) 2796 sft

FLAT NO.2 3 BHK + HT, EAST FACING

CARPET AREA BALCONY AREA 280 sft

COMMON AREA 1056 sft (inc. external walls) SALEABLE AREA 3860 sft