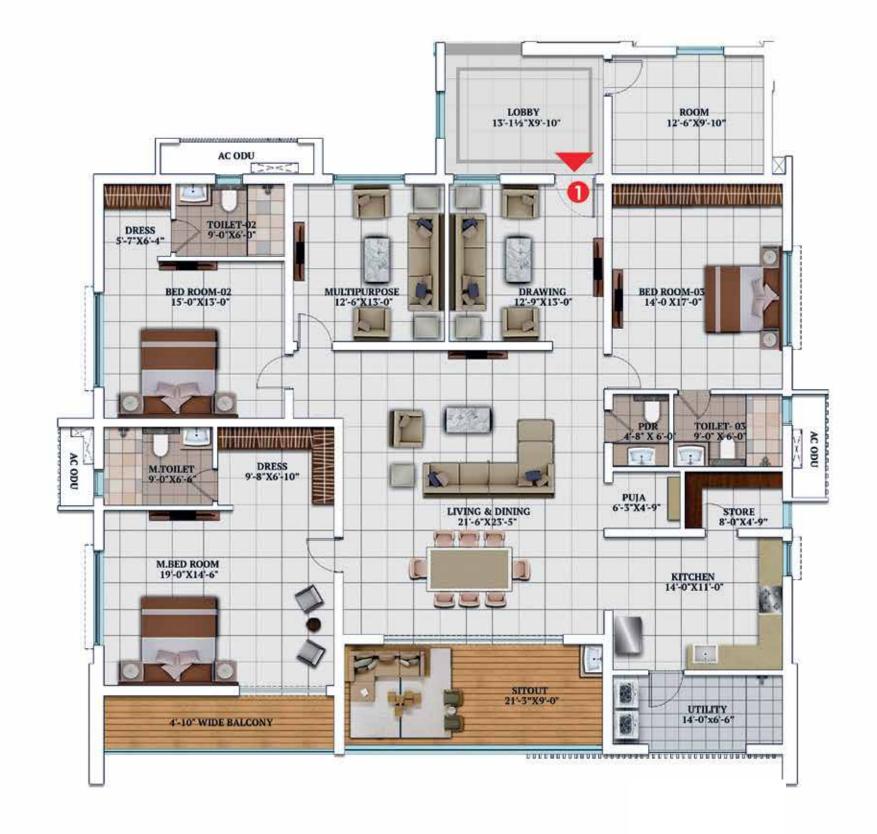

# INDIVIDUAL FLOOR PLANS

TOWER 1, 2, 3, 4, 5 & 6 FLAT NO 1 3 BHK + HT | NORTH FACING 3710 SFT

**Note:** 1. 2'6" External slab projection on the 2<sup>nd</sup>, 20<sup>th</sup> & 23<sup>rd</sup> floors (South side) 2. Glass railing for master bedroom balcony, in place of wall (West side) on the 20<sup>th</sup>, 21<sup>st</sup> & 22<sup>nd</sup> floors

# FLAT NO.1

3 BHK + HT, NORTH FACING

CARPET AREA BALCONY AREA

2432 sft 269 sft

COMMON AREA 1009 sft (inc. external walls) 3710 sft