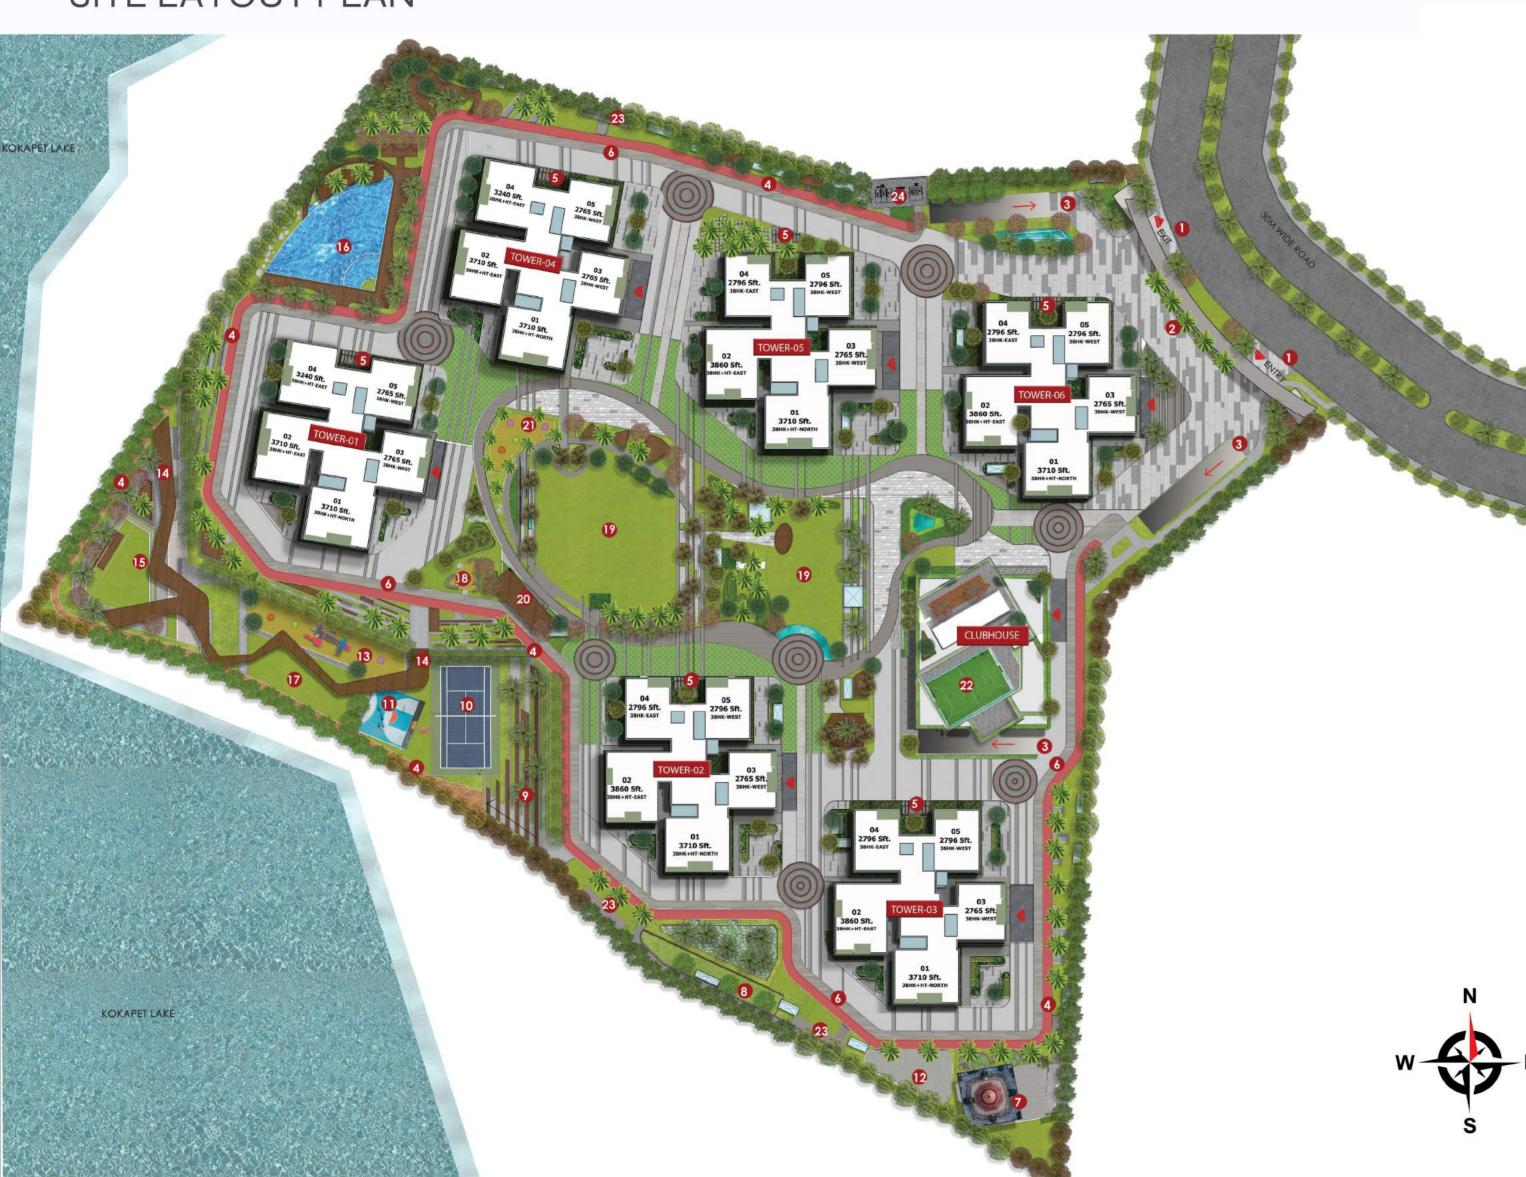

# SITE LAYOUT PLAN

# LEGEND

- I. ENTRY / EXIT
- 2. ARRIVAL PLAZA
- 3. ENTRY / EXIT RAMP
- 4. WALKING / JOGGING TRACK
- 5. CYCLE PARKING
- 6. CYCLE TRACK
- 7. TEMPLE
- B. PET ZONE
- O. VIEWING GALLERY
- 10. TENNIS COURT
- 11. HALF BASKETBALL COURT
- 12. SKATING RINK
- 13. CHILDREN'S PLAY AREA
- 14. SKY WALK
- 15. ELEVATED SCULPTURE PLAZA
- 16. SWIMMING POOL
- 17. YOGA/MEDITATION ZONE
- 18. OUTDOOR GYM
- 19. LAWN
- 20. STAGE
- 21. TODDLER'S PLAY AREA
- 22. FUTSAL COURT (ON CLUBHOUSE TERRACE)
- 3. GAS BANK
- 24. HT YARD