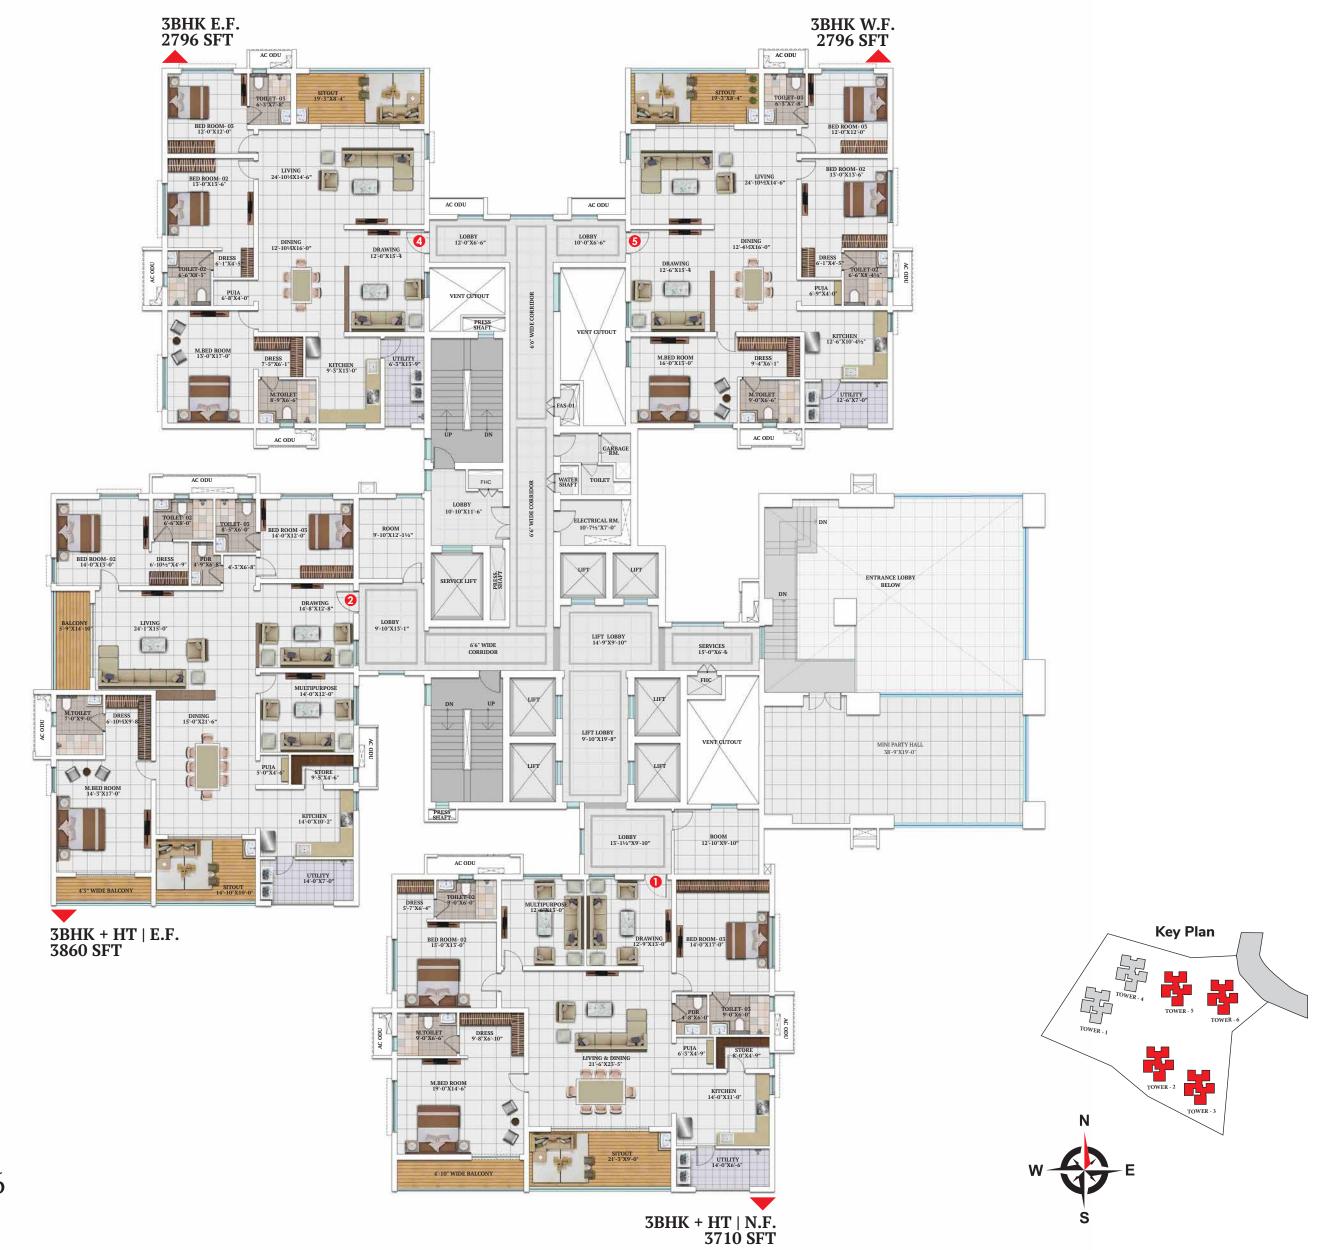

# REFUGE FLOOR PLAN

17<sup>th</sup>, 26<sup>th</sup> 35<sup>th</sup> & 44<sup>th</sup> FLOORS

TOWER 2, 3, 5 & 6

FLAT NO 2 2 BHK EAST FACING 2845 SFT

**KEY PLAN** 