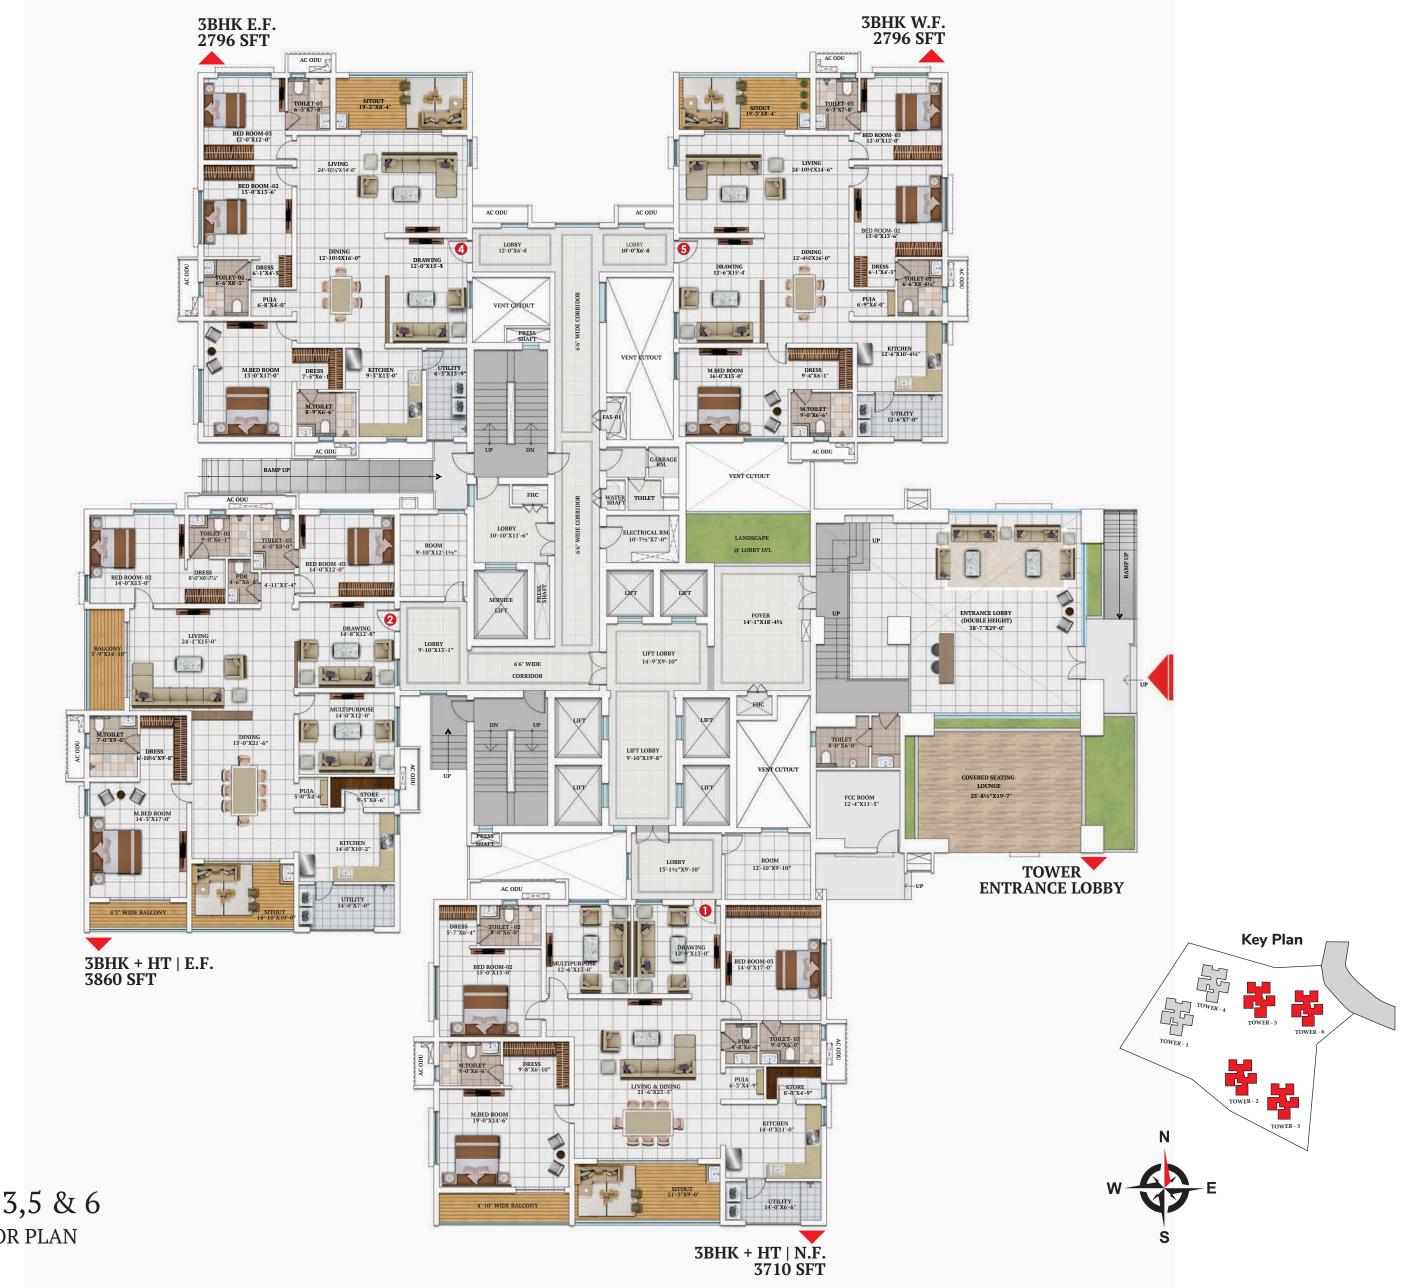

TOWER 2, 3, 5 & 6

FLAT NO 2 3 BHK + HT | EAST FACING 3860 SFT

- **Note:** 1. 2'6" External slab projection on the 2<sup>nd</sup>, 16<sup>th</sup>, 19<sup>th</sup>, 25<sup>th</sup>, 28<sup>th</sup>, 36<sup>th</sup> & 39<sup>th</sup> floors (South side)
- 2. 2'6" External slab projection on the 2<sup>nd</sup>, 20<sup>th</sup> & 23<sup>rd</sup> floors (West side)
  3. Glass railing for master bedroom balcony, in place of wall (West side) on the 16<sup>th</sup>, 17<sup>th</sup>, 18<sup>th</sup>, 25<sup>th</sup>, 26<sup>th</sup>, 27<sup>th</sup>, 36<sup>th</sup>, 37<sup>th</sup> & 38<sup>th</sup> floors

TOWER 2, 3, 5 & 6 FLAT NO 4 3 BHK EAST FACING 2796 SFT

**Note:** 1. 2'6" External slab projection on the 2<sup>nd</sup>, 16<sup>th</sup>, 19<sup>th</sup>, 25<sup>th</sup>, 28<sup>th</sup>, 36<sup>th</sup> & 39<sup>th</sup> floors (North side) 2. Glass railing for sitout, in place of wall (East side) on the 16<sup>th</sup>, 17<sup>th</sup>, 18<sup>th</sup>, 25<sup>th</sup>, 26<sup>th</sup>, 27<sup>th</sup>, 36<sup>th</sup>, 37<sup>th</sup> & 38<sup>th</sup> floors

TOWER 2, 3, 5 & 6 FLAT NO 5 3 BHK WEST FACING 2796 SFT

**Note:** 1. 2'6" External slab projection on the 2<sup>nd</sup>, 20<sup>th</sup> & 23<sup>rd</sup> floors (North side)

2. Glass railing for sitout, in place of wall (West side) on the 20th, 21st & 22nd floors