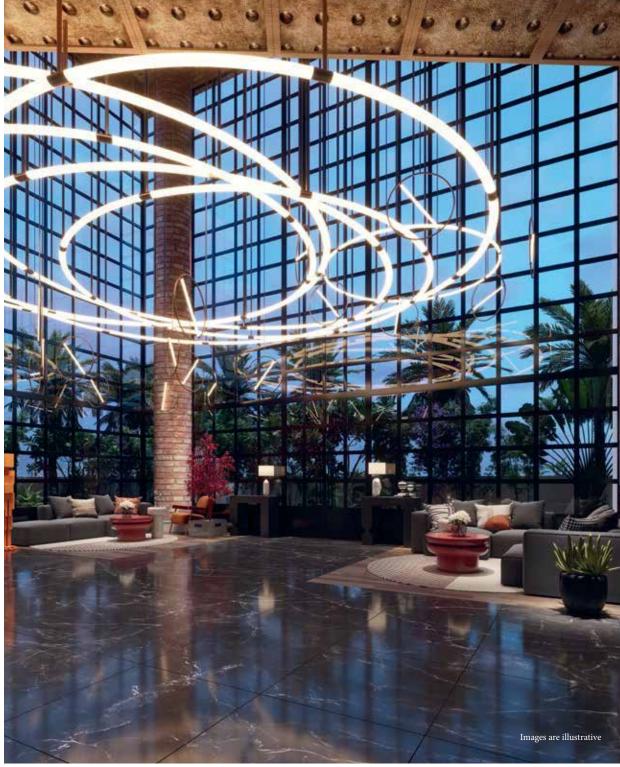

# CLUB HOUSE

Step into the modern, six floor, 72000 sq.ft clubhouse where jokes are exchanged, meals shared and plans made.

# Club Lobby

What makes a place great but for community and culture? As sociable beings, yearning for the pack, we derive joy in making connections, no matter how simple. At Apas there are a plethora of places to do just that - forge a friendship, host a party, or, even, catch a performance.