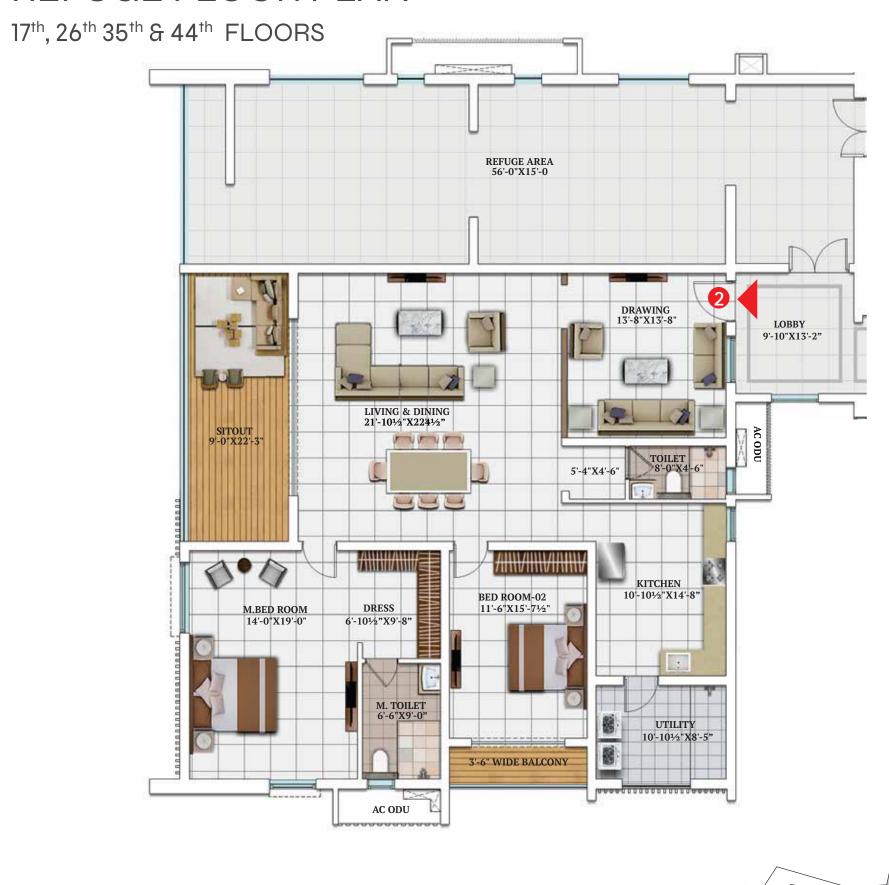

TOWER 1 & 4
REFUGE FLOOR PLAN

17<sup>th</sup>, 26<sup>th</sup>, 35<sup>th</sup>, & 44<sup>th</sup> Floors

TOWER 2,3,5 & 6 GROUND FLOOR PLAN

TOWER 2,3,5 & 6 REFUGE FLOOR PLAN 17<sup>th</sup>, 26<sup>th</sup>, 35<sup>th</sup> & 44<sup>th</sup>

# REFUGE FLOOR PLAN

17<sup>th</sup>, 26<sup>th</sup> 35<sup>th</sup> & 44<sup>th</sup> FLOORS

TOWER 2, 3, 5 & 6

FLAT NO 2 2 BHK EAST FACING 2845 SFT

**KEY PLAN** 