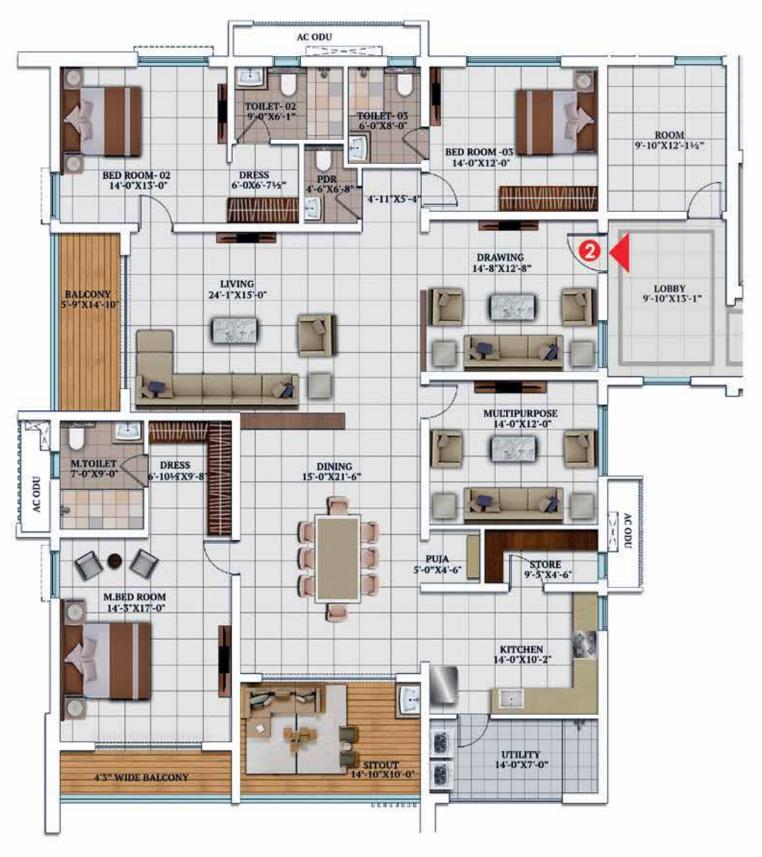

# INDIVIDUAL FLOOR PLANS

TOWER 1, 2, 3, 4, 5 & 6 FLAT NO 1 3 BHK + HT | NORTH FACING 3710 SFT

**Note:** 1. 2'6" External slab projection on the 2<sup>nd</sup>, 20<sup>th</sup> & 23<sup>rd</sup> floors (South side) 2. Glass railing for master bedroom balcony, in place of wall (West side) on the 20<sup>th</sup>, 21<sup>st</sup> & 22<sup>nd</sup> floors