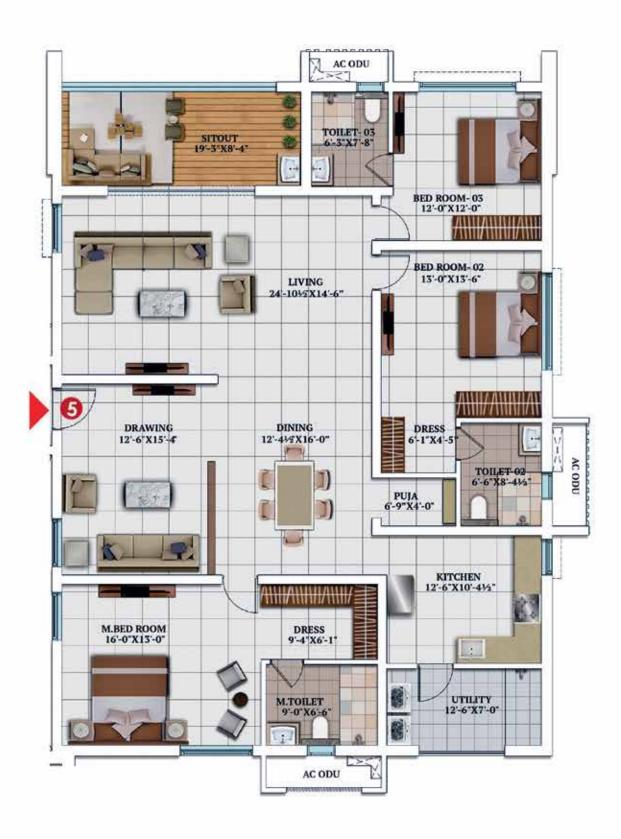

TOWER184

FLAT NO 2 3 BHK + HT | EAST FACING 3710 SFT

**Note:**1. 2'6" External slab projection on the 2<sup>nd</sup>, 16<sup>th</sup>, 19<sup>th</sup>, 25<sup>th</sup>, 28<sup>th</sup>, 36<sup>th</sup> & 39<sup>th</sup> floors (West side) 2. Glass railing for bedroom-2 balcony in place of wall (North side) on the 16<sup>th</sup>, 17<sup>th</sup>, 18<sup>th</sup>, 25<sup>th</sup>, 26<sup>th</sup>, 27<sup>th</sup>, 36<sup>th</sup>, 37<sup>th</sup> & 38<sup>th</sup> floors

# FLAT NO.2 3 BHK + HT, EAST FACING

CARPET AREA 2403 sft

BALCONY AREA 285 sft COMMON AREA

1022 sft (inc. external walls) SALEABLE AREA 3710 sft