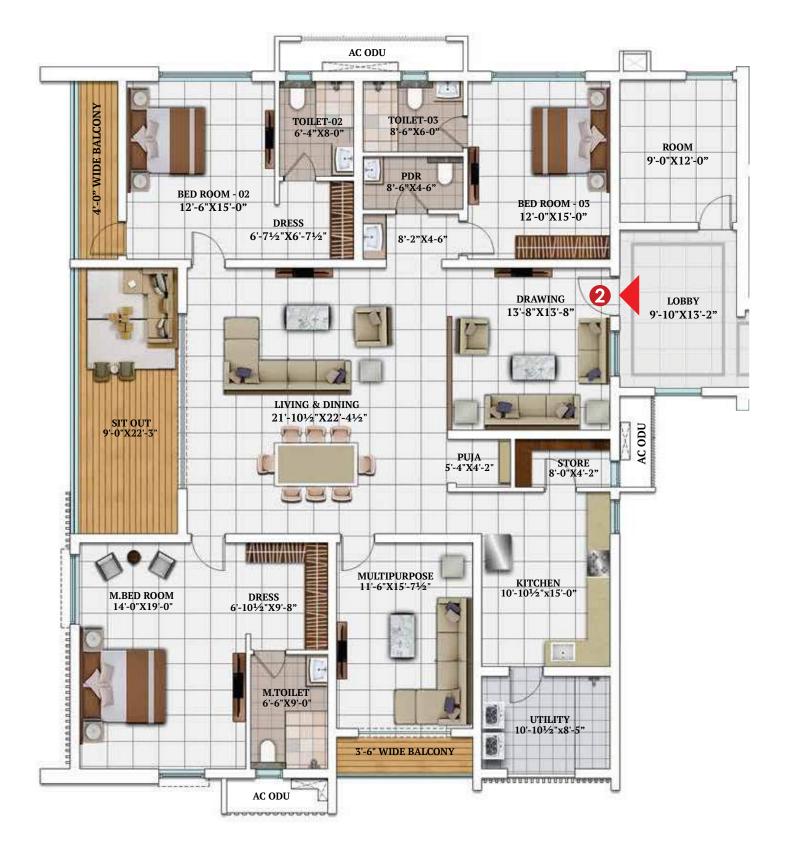

# INDIVIDUAL FLOOR PLANS

TOWER 1, 2, 3, 4, 5 & 6 FLAT NO 1 3 BHK + HT | NORTH FACING 3710 SFT

**Note:** 1. 2'6" External slab projection on the 2<sup>nd</sup>, 20<sup>th</sup> & 23<sup>rd</sup> floors (South side) 2. Glass railing for master bedroom balcony, in place of wall (West side) on the 20<sup>th</sup>, 21<sup>st</sup> & 22<sup>nd</sup> floors

# FLAT NO.2 3 BHK + HT, EAST FACING

CARPET AREA 2403 sft

BALCONY AREA 285 sft COMMON AREA

1022 sft (inc. external walls) SALEABLE AREA 3710 sft