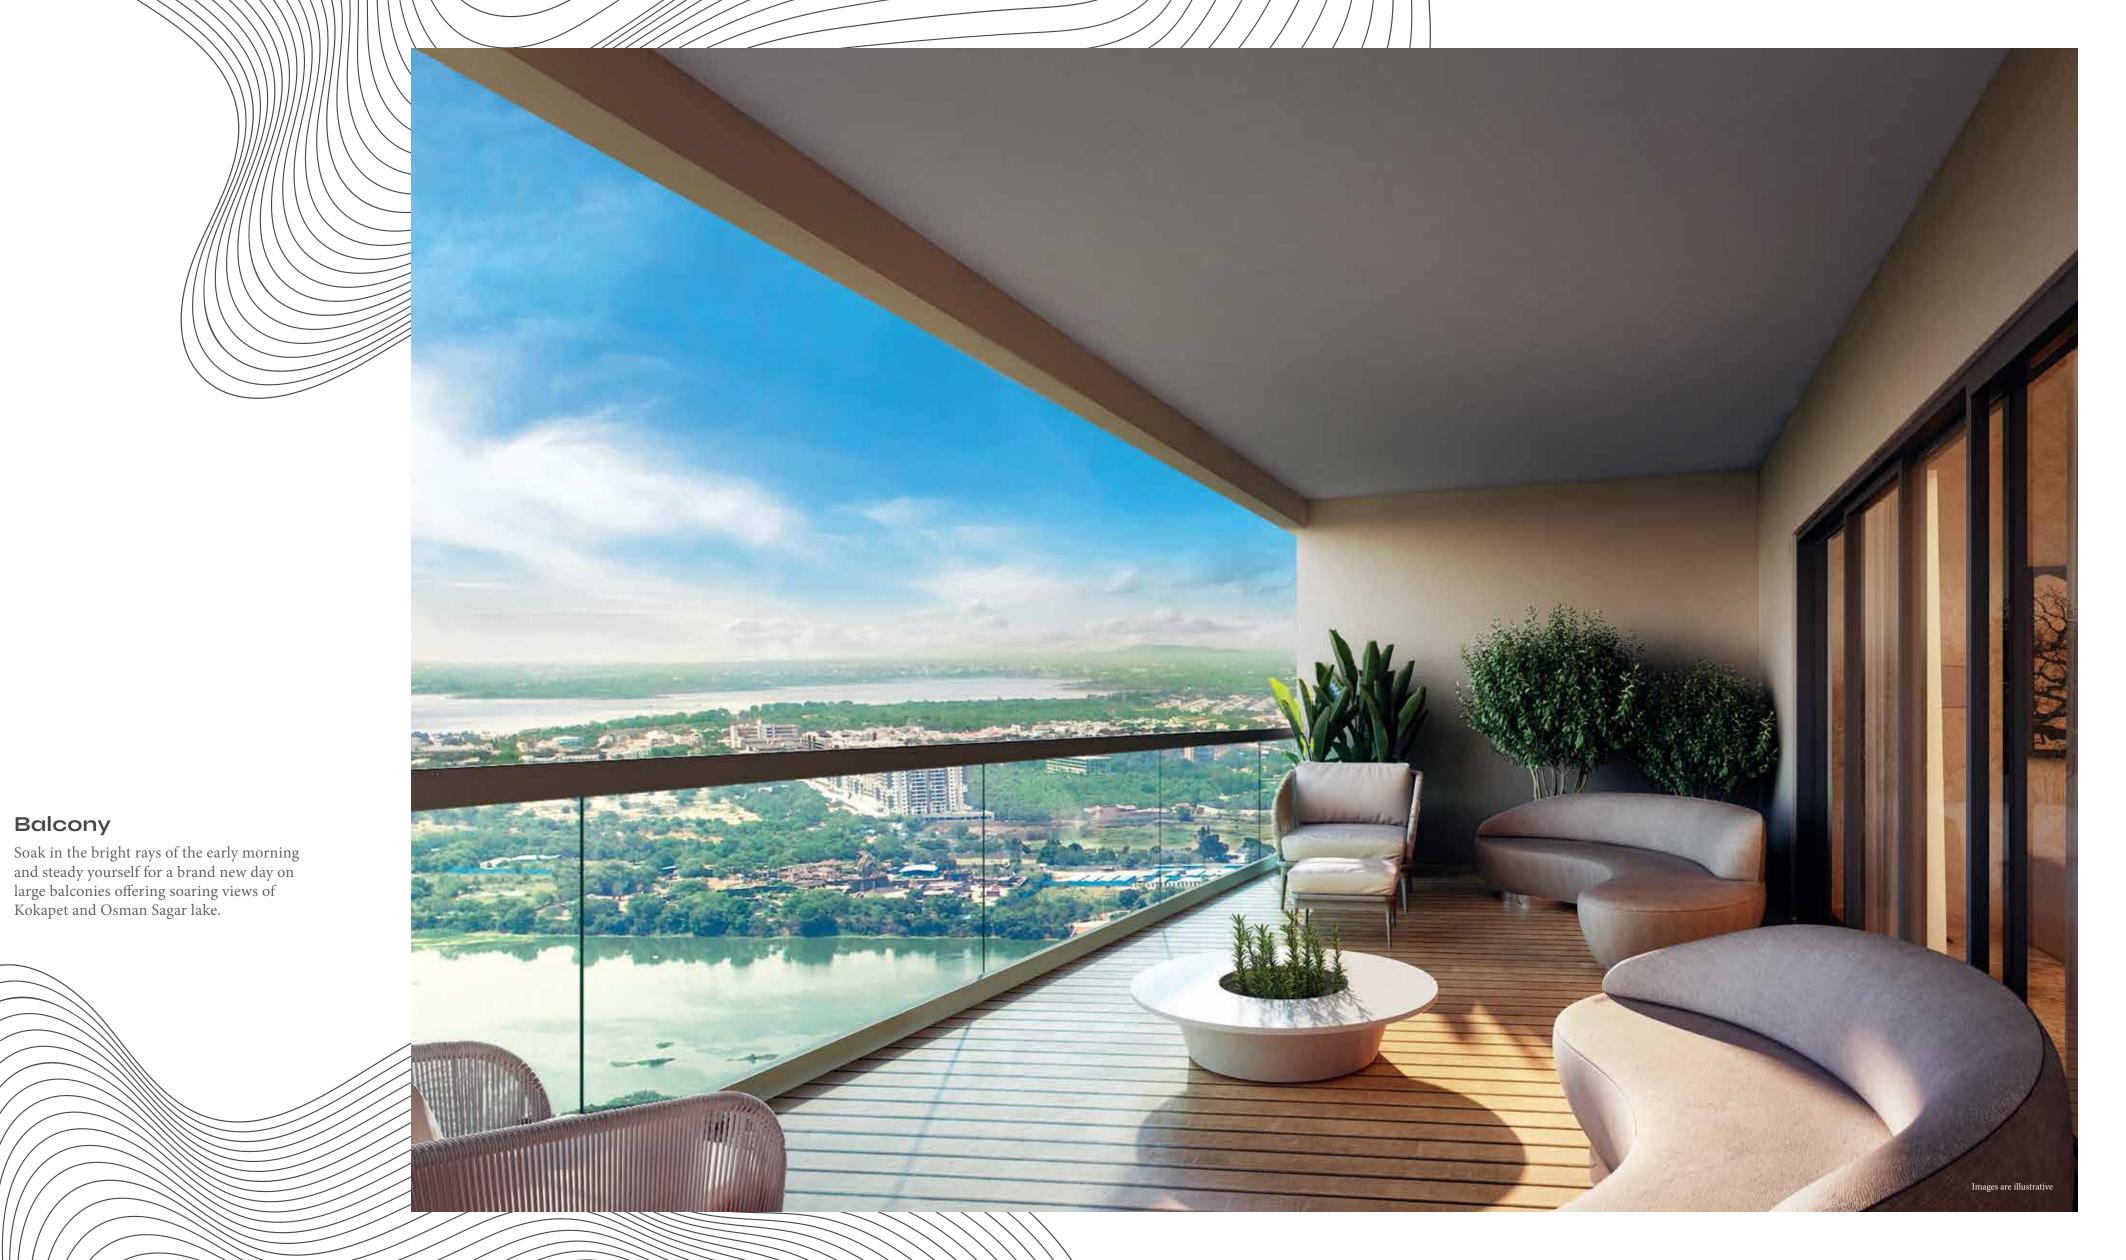

OME FEATURES

My Home Apas offers exclusive 3 BHK luxury apartments sizes ranging from 2765 to 3860 sq.ft dining and living flexible areas, providing a variety of potential personalisation for each individual, with enormous balconies offering eye catching views of the two lakes in the distance. After all, your home is a reflection of you.

KITCHEN
LIVING &
DINING AREA
BEDROOM
BALCONY

The increased flexibility for your 3 BHK provides the opportunity to cater to the specificities of your life.





# **Tower Lobby**

Guests can be greeted in style in the resplendent lounges at each of our tower entrances. Tastefully furnished modern spaces, adorned with beautiful artwork and filtering in natural light, welcome you home in their comforting embrace.



Living & Dining Area



Master Bedroom



# SITE LAYOUT PLAN



# LEGEND

- I. ENTRY / EXIT
- 2. ARRIVAL PLAZA
- 3. ENTRY / EXIT RAMP
- 4. WALKING / JOGGING TRACK
- 5. CYCLE PARKING
- 6. CYCLE TRACK
- 7. TEMPLE
- B. PET ZONE
- O. VIEWING GALLERY
- 10. TENNIS COURT
- 11. HALF BASKETBALL COURT
- 12. SKATING RINK
- 13. CHILDREN'S PLAY AREA
- 14. SKY WALK
- 15. ELEVATED SCULPTURE PLAZA
- 16. SWIMMING POOL
- 17. YOGA/MEDITATION ZONE
- 18. OUTDOOR GYM
- 19. LAWN
- 20. STAGE
- 21. TODDLER'S PLAY AREA
- 22. FUTSAL COURT (ON CLUBHOUSE TERRACE)
- 3. GAS BANK
- 24. HT YARD







TOWER 1 & 4
FIRST FLOOR PLAN

3BHK + HT | N.F. 3710 SFT



TOWER 1 & 4
TYPICAL FLOOR PLAN

2<sup>nd</sup> to 16<sup>th</sup>, 18<sup>th</sup> to 25<sup>th</sup>, 27<sup>th</sup> to 34<sup>th</sup>, 36<sup>th</sup> to 43<sup>rd</sup> Floors



TOWER 1 & 4
REFUGE FL