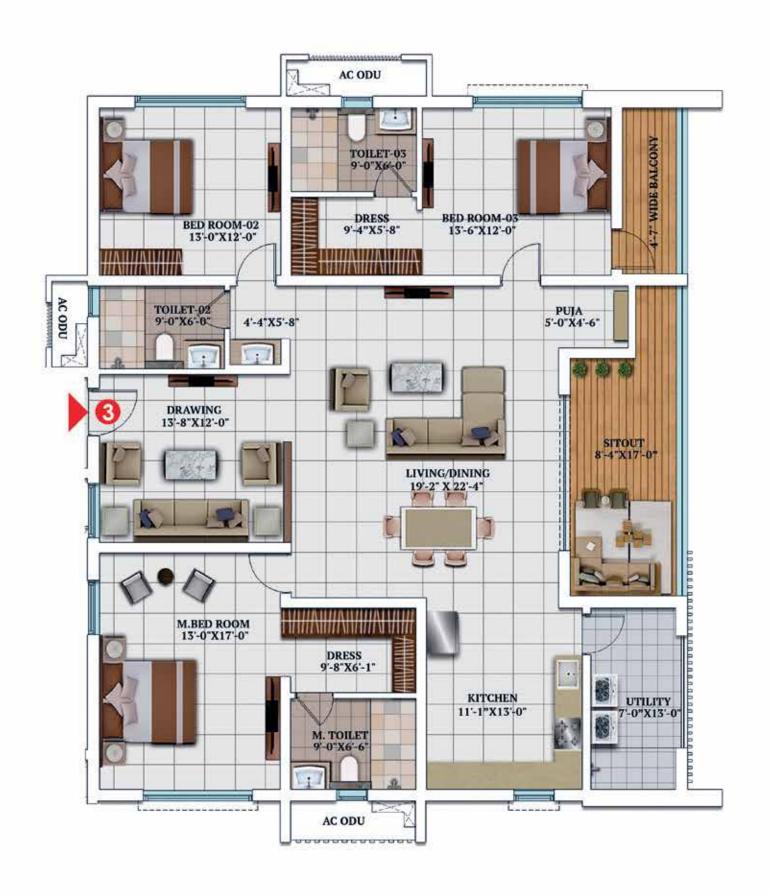

TOWER 2, 3, 5 & 6

FLAT NO 2 3 BHK + HT | EAST FACING 3860 SFT

- **Note:** 1. 2'6" External slab projection on the 2<sup>nd</sup>, 16<sup>th</sup>, 19<sup>th</sup>, 25<sup>th</sup>, 28<sup>th</sup>, 36<sup>th</sup> & 39<sup>th</sup> floors (South side)
- 2. 2'6" External slab projection on the 2<sup>nd</sup>, 20<sup>th</sup> & 23<sup>rd</sup> floors (West side)
  3. Glass railing for master bedroom balcony, in place of wall (West side) on the 16<sup>th</sup>, 17<sup>th</sup>, 18<sup>th</sup>, 25<sup>th</sup>, 26<sup>th</sup>, 27<sup>th</sup>, 36<sup>th</sup>, 37<sup>th</sup> & 38<sup>th</sup> floors

778 sft (inc. external walls) 2796 sft

FLAT NO.2 3 BHK + HT, EAST FACING

CARPET AREA BALCONY AREA 280 sft

COMMON AREA 1056 sft (inc. external walls) SALEABLE AREA 3860 sft