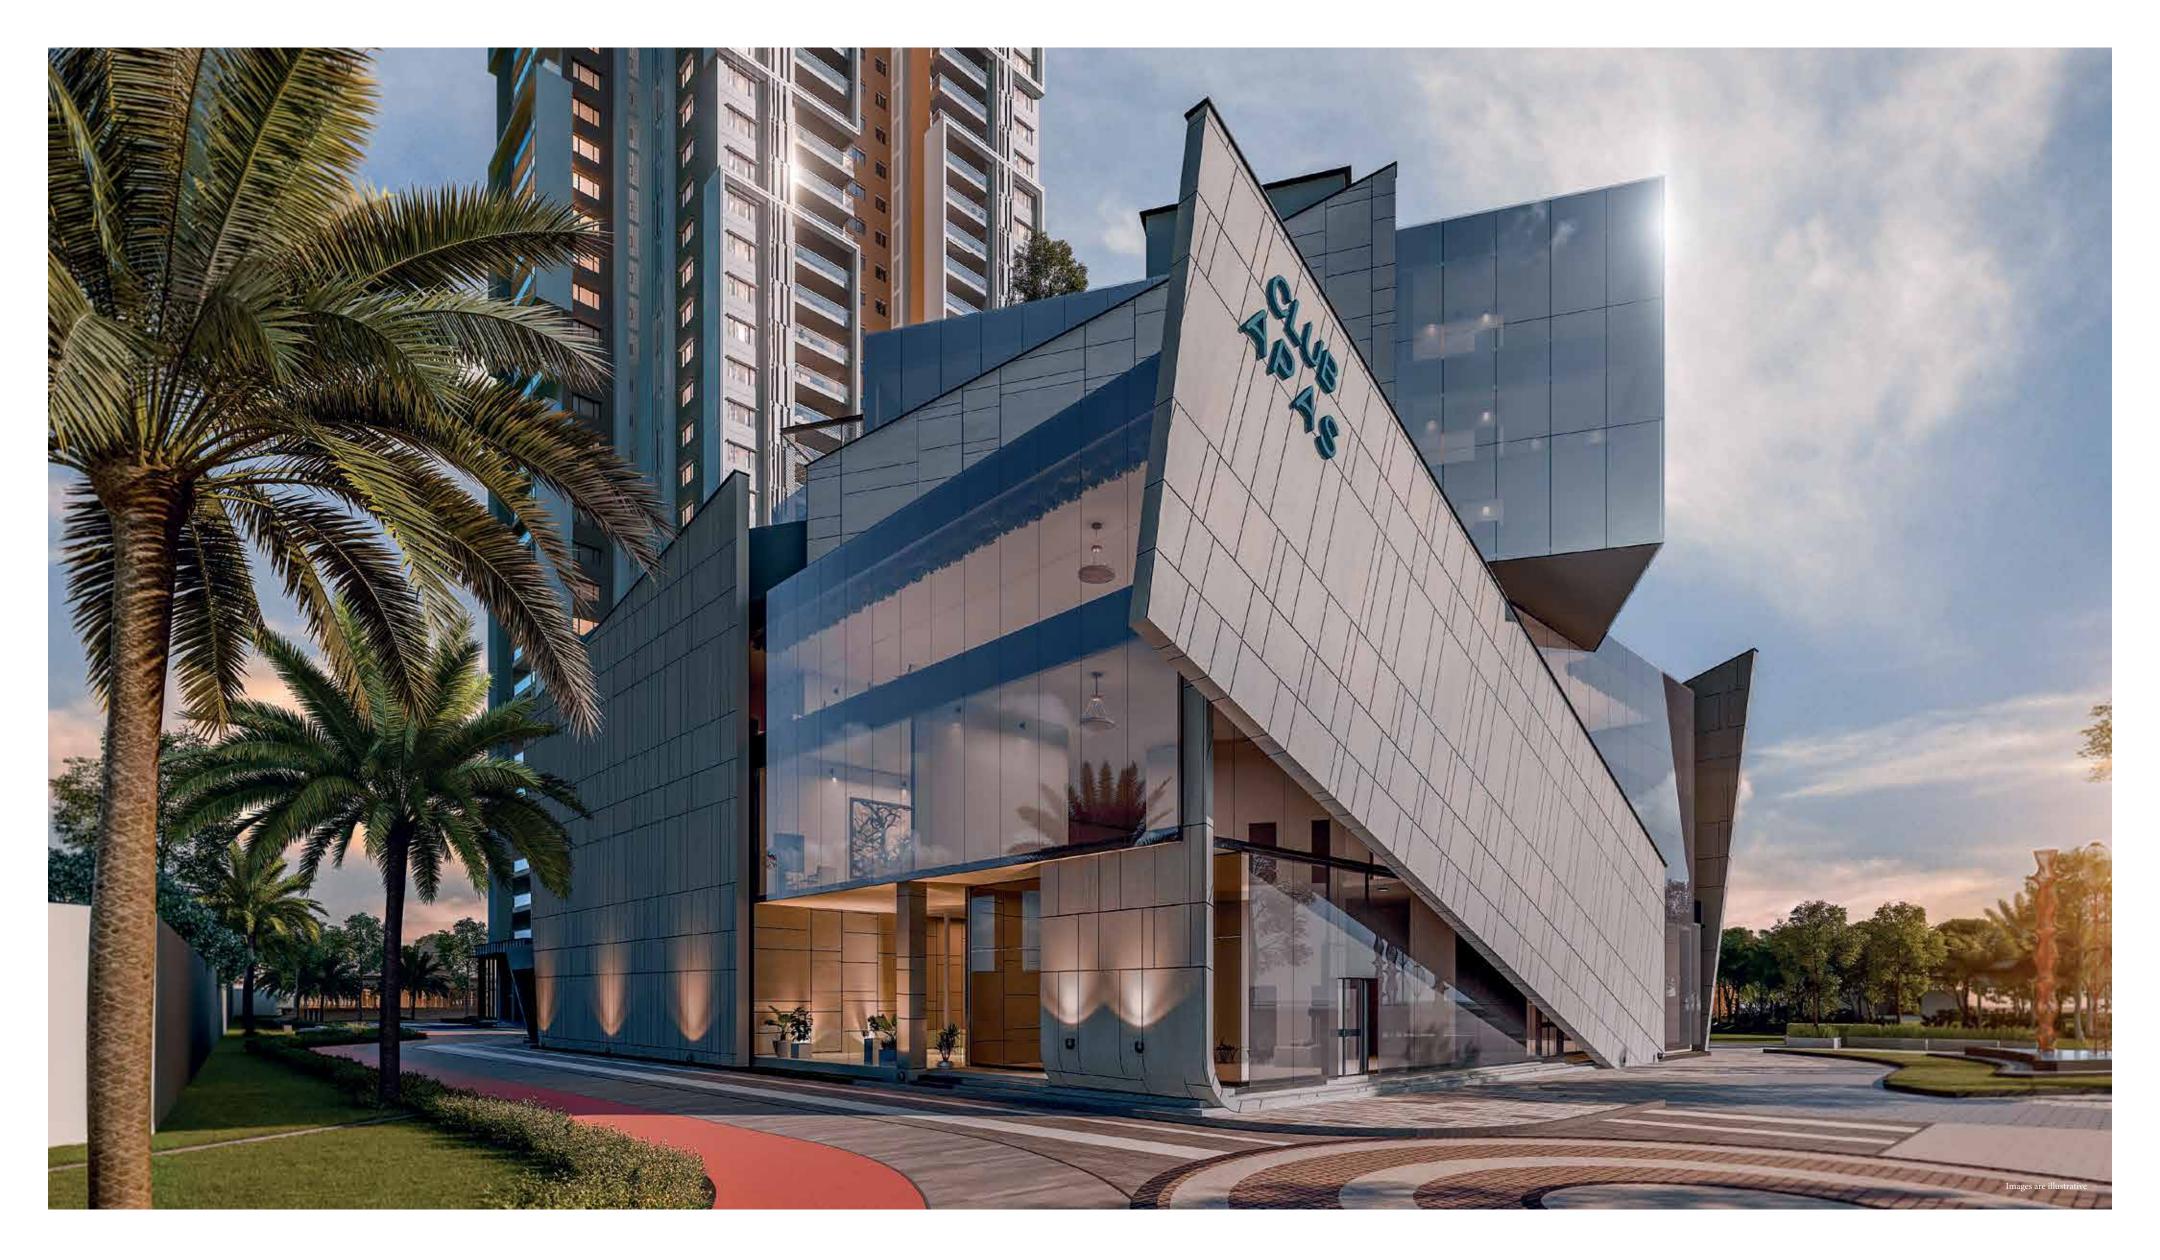

# CLUB HOUSE

Step into the modern, six floor, 72000 sq.ft clubhouse where jokes are exchanged, meals shared and plans made.