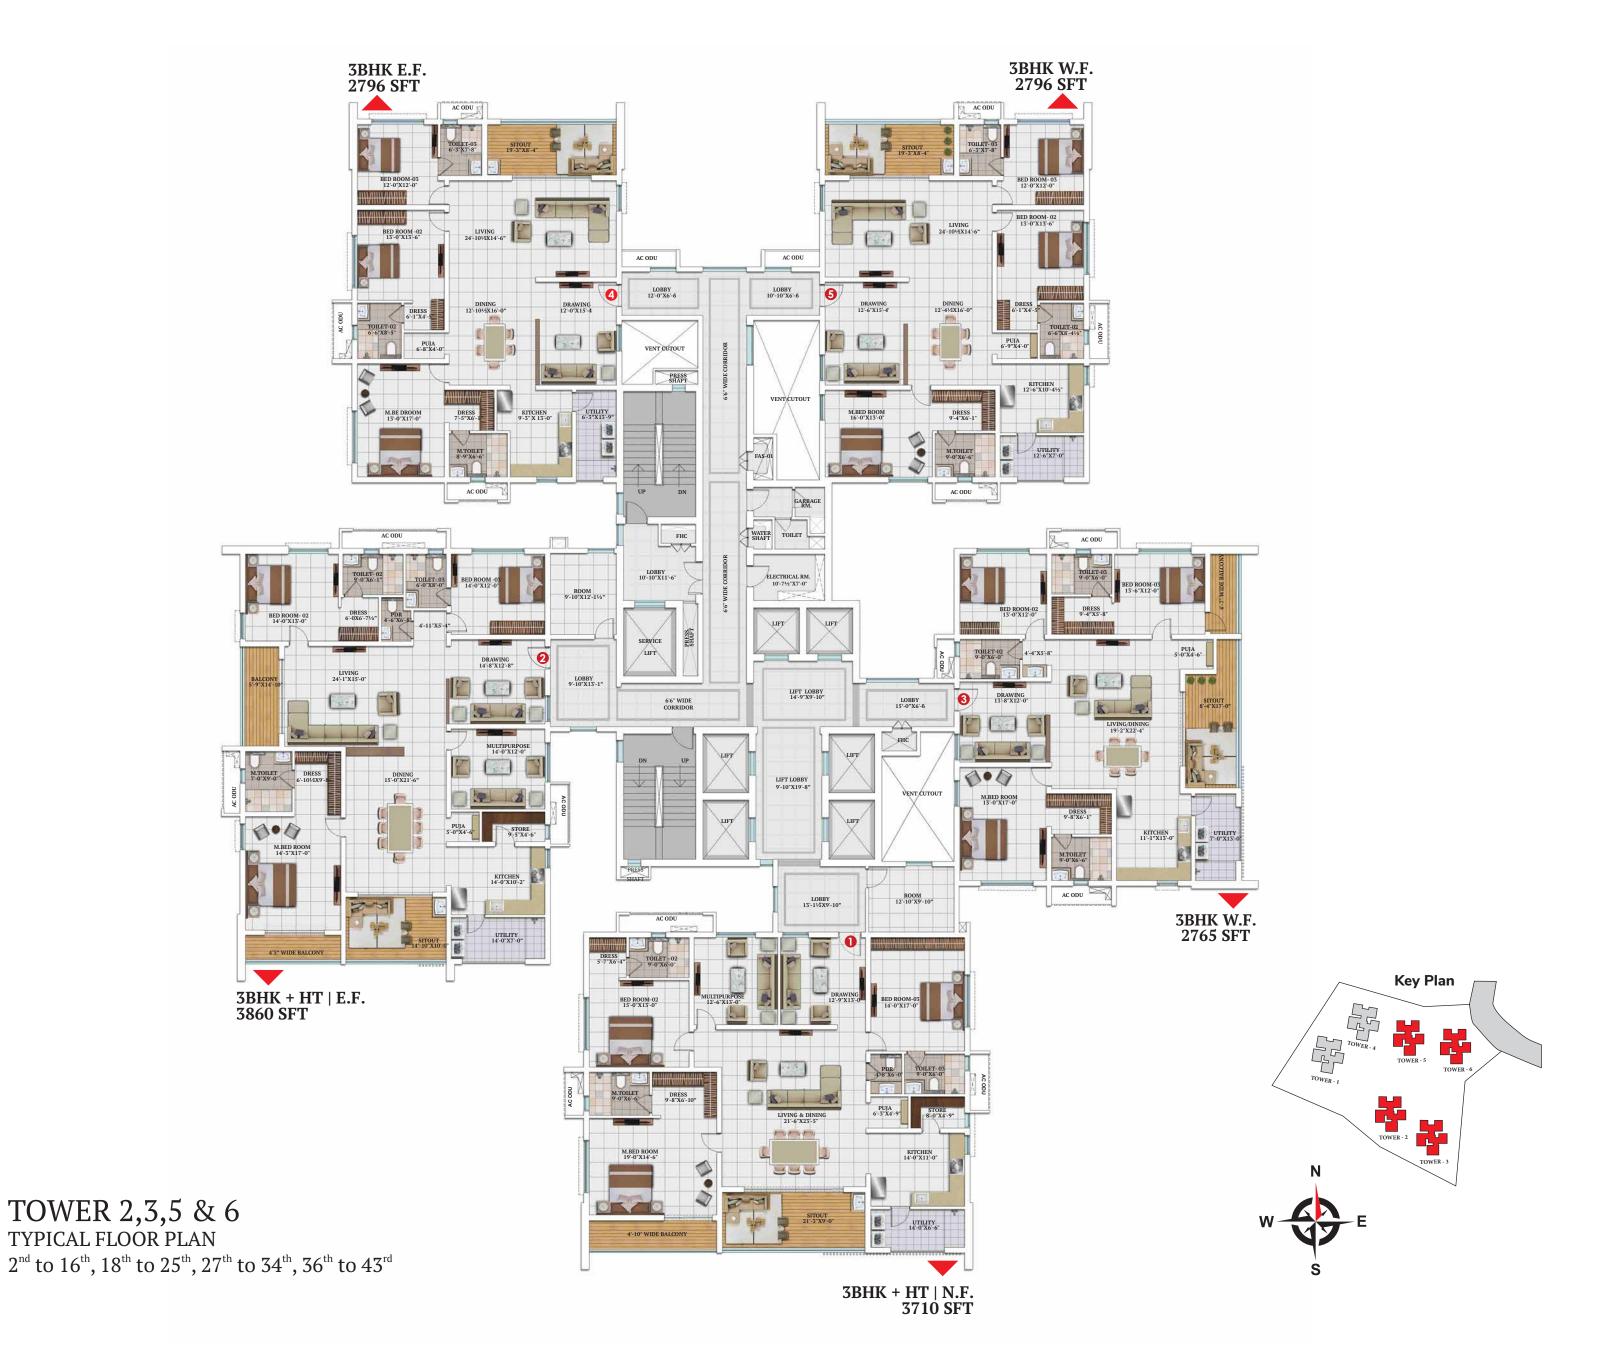

TOWER 1 & 4
FIRST FLOOR PLAN

3BHK + HT | N.F. 3710 SFT

TOWER 1 & 4
TYPICAL FLOOR PLAN

2<sup>nd</sup> to 16<sup>th</sup>, 18<sup>th</sup> to 25<sup>th</sup>, 27<sup>th</sup> to 34<sup>th</sup>, 36<sup>th</sup> to 43<sup>rd</sup> Floors

# INDIVIDUAL FLOOR PLANS

TOWER 1, 2, 3, 4, 5 & 6 FLAT NO 1 3 BHK + HT | NORTH FACING 3710 SFT

**Note:** 1. 2'6" External slab projection on the 2<sup>nd</sup>, 20<sup>th</sup> & 23<sup>rd</sup> floors (South side) 2. Glass railing for master bedroom balcony, in place of wall (West side) on the 20<sup>th</sup>, 21<sup>st</sup> & 22<sup>nd</sup> floors

TOWER184

FLAT NO 2 3 BHK + HT | EAST FACING 3710 SFT

**Note:**1. 2'6" External slab projection on the 2<sup>nd</sup>, 16<sup>th</sup>, 19<sup>th</sup>, 25<sup>th</sup>, 28<sup>th</sup>, 36<sup>th</sup> & 39<sup>th</sup> floors (West side) 2. Glass railing for bedroom-2 balcony in place of wall (North side) on the 16<sup>th</sup>, 17<sup>th</sup>, 18<sup>th</sup>, 25<sup>th</sup>, 26<sup>th</sup>, 27<sup>th</sup>, 36<sup>th</sup>, 37<sup>th</sup> & 38<sup>th</sup> floors

TOWER 1, 2, 3, 4, 5 & 6

FLAT NO 3 3 BHK WEST FACING 2765 SFT

**Note:** 1. 2'6" External slab projection on the 2<sup>nd</sup>, 16<sup>th</sup>, 19<sup>th</sup>, 25<sup>th</sup>, 28<sup>th</sup>, 36<sup>th</sup> & 39<sup>th</sup> floors (East side) 2. Glass railing for bedroom-3 balcony, in place of wall (North side) on the 16<sup>th</sup>, 17<sup>th</sup>, 18<sup>th</sup>, 25<sup>th</sup>, 26<sup>th</sup>, 27<sup>th</sup>, 36<sup>th</sup>, 37<sup>th</sup> & 38<sup>th</sup> floors

TOWER184

FLAT NO 4 3 BHK + HT | EAST FACING 3240 SFT

**Note:**1. 2'6" External slab projection on the 2<sup>nd</sup>, 20<sup>th</sup> & 23<sup>rd</sup> floors (West side) 2. Glass railing for bedroom-2 balcony, in place of wall (North side) on the 20<sup>th</sup>, 21<sup>st</sup> & 22<sup>nd</sup> floors

FLAT NO 5 3 BHK WEST FACING 2765 SFT

**Note:** 1. 2'6" External slab projection on the 2<sup>nd</sup>, 20<sup>th</sup> & 23<sup>rd</sup> floors (East side) 2. Glass railing for bedroom-3 balcony, in place of wall (North side) on the 20<sup>th</sup>, 21<sup>st</sup> & 22<sup>nd</sup> floors