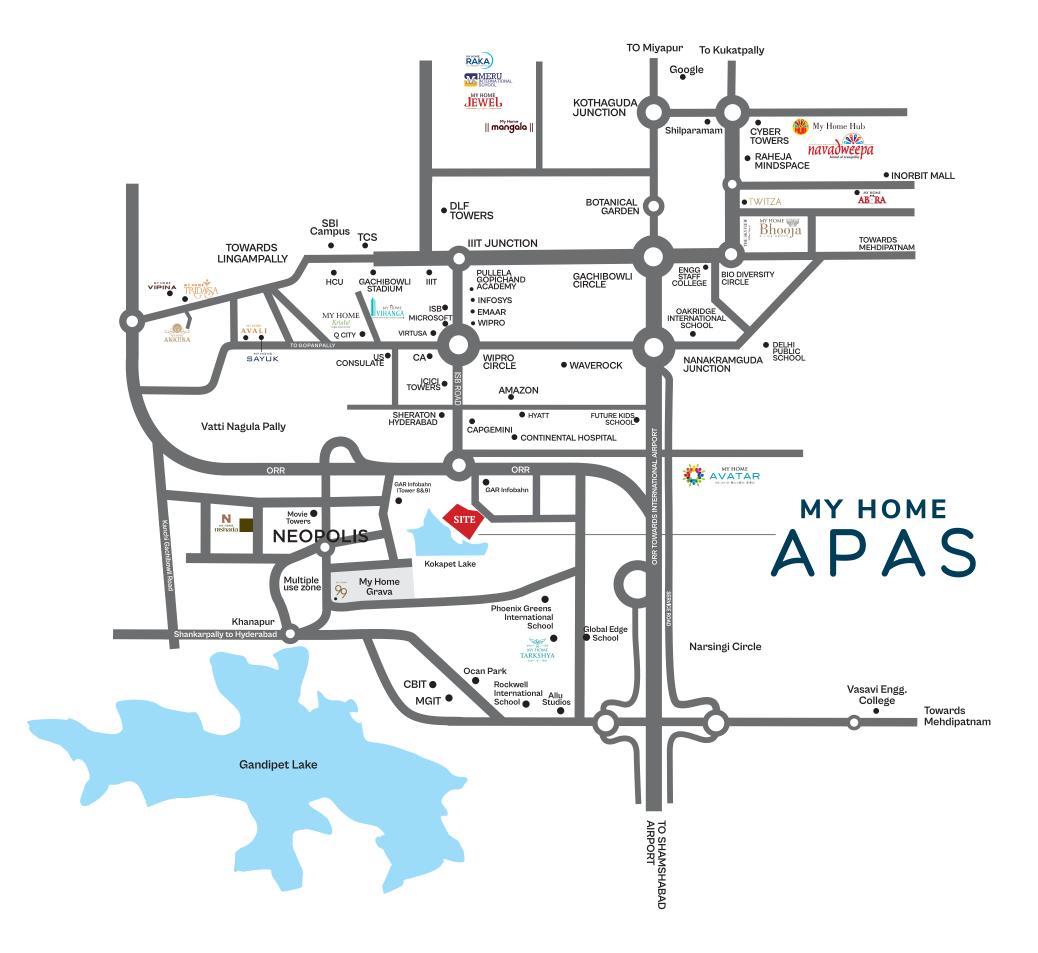

# **LOCATION MAP**

# LOCATION HIGHLIGHTS

- Corporate Offices
   Wipro 5 min
   Microsoft 7 min
   Infosys 7 min
- Shopping and Entertainment IKEA - 17 min Inorbit Mall - 22 min
- Hospitals
   Continental Hospitals 5 min
   AIG Hospitals, Gachibowli 15 min
- Schools
   Oakridge International School 15 min
   Delhi Public School 15 min
   Meru International School (Tellapur) 15 min
- Important Nearby Locations
   Metro Station 20 min
   Airport 25 min
   Railway Station 35 min