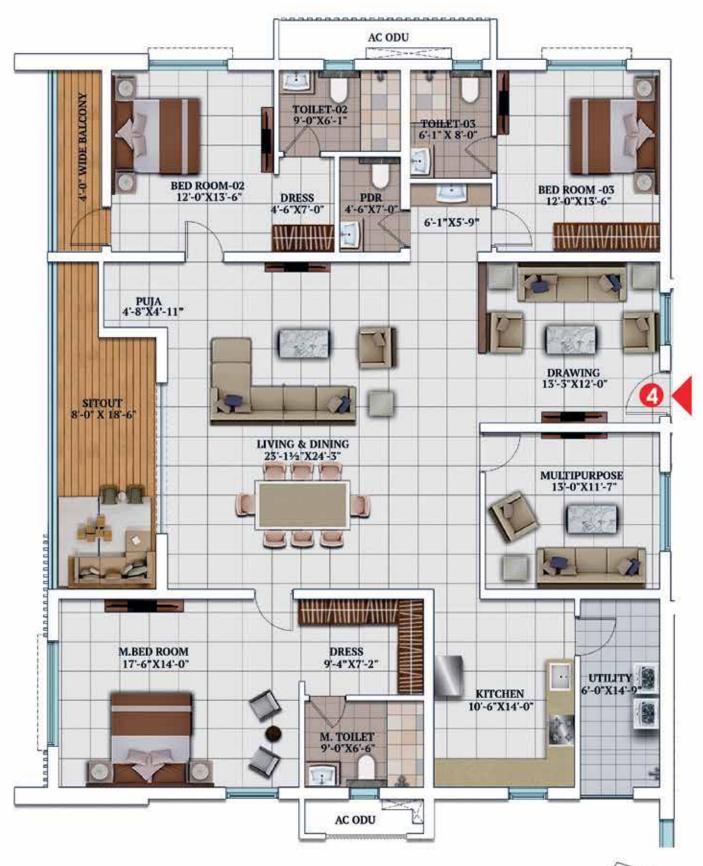

# INDIVIDUAL FLOOR PLANS

TOWER 1, 2, 3, 4, 5 & 6 FLAT NO 1 3 BHK + HT | NORTH FACING 3710 SFT

**Note:** 1. 2'6" External slab projection on the 2<sup>nd</sup>, 20<sup>th</sup> & 23<sup>rd</sup> floors (South side) 2. Glass railing for master bedroom balcony, in place of wall (West side) on the 20<sup>th</sup>, 21<sup>st</sup> & 22<sup>nd</sup> floors