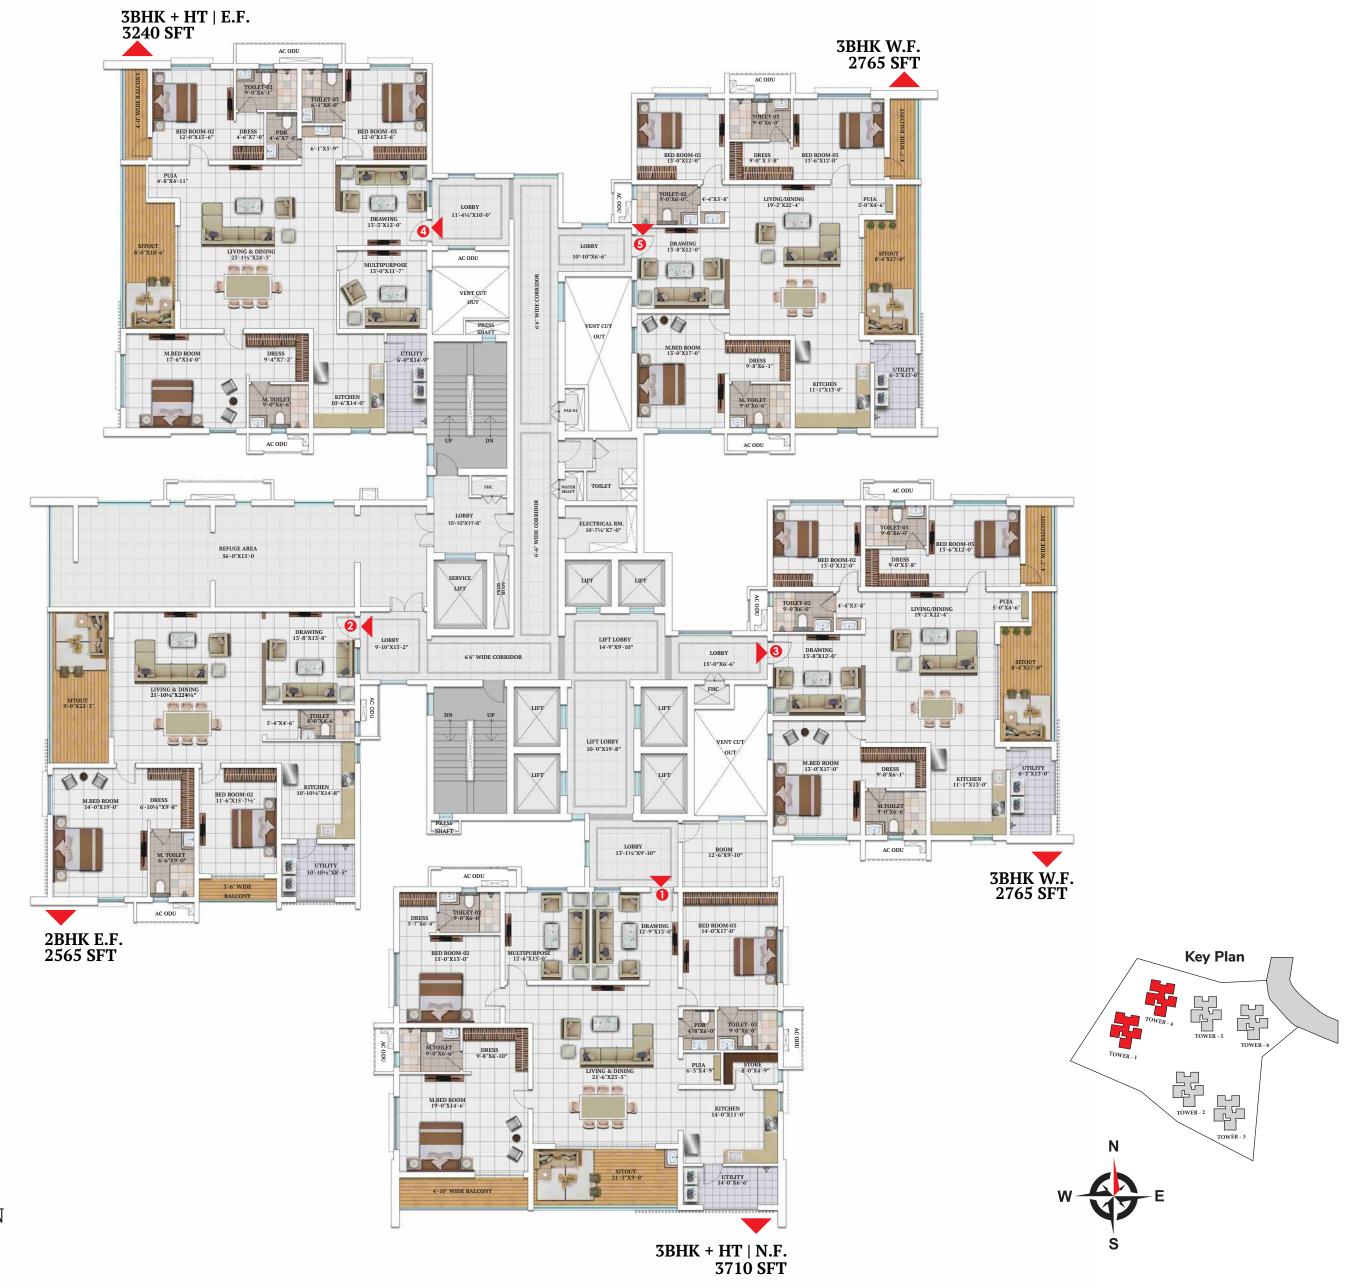

TOWER 1 & 4
REFUGE FLOOR PLAN

17<sup>th</sup>, 26<sup>th</sup>, 35<sup>th</sup>, & 44<sup>th</sup> Floors

TOWER 2,3,5 & 6 GROUND FLOOR PLAN

TOWER 2,3,5 & 6 REFUGE FLOOR PLAN 17<sup>th</sup>, 26<sup>th</sup>, 35<sup>th</sup> & 44<sup>th</sup>

# REFUGE FLOOR PLAN

TOWER184

FLAT NO 2 2 BHK EAST FACING 2565 SFT