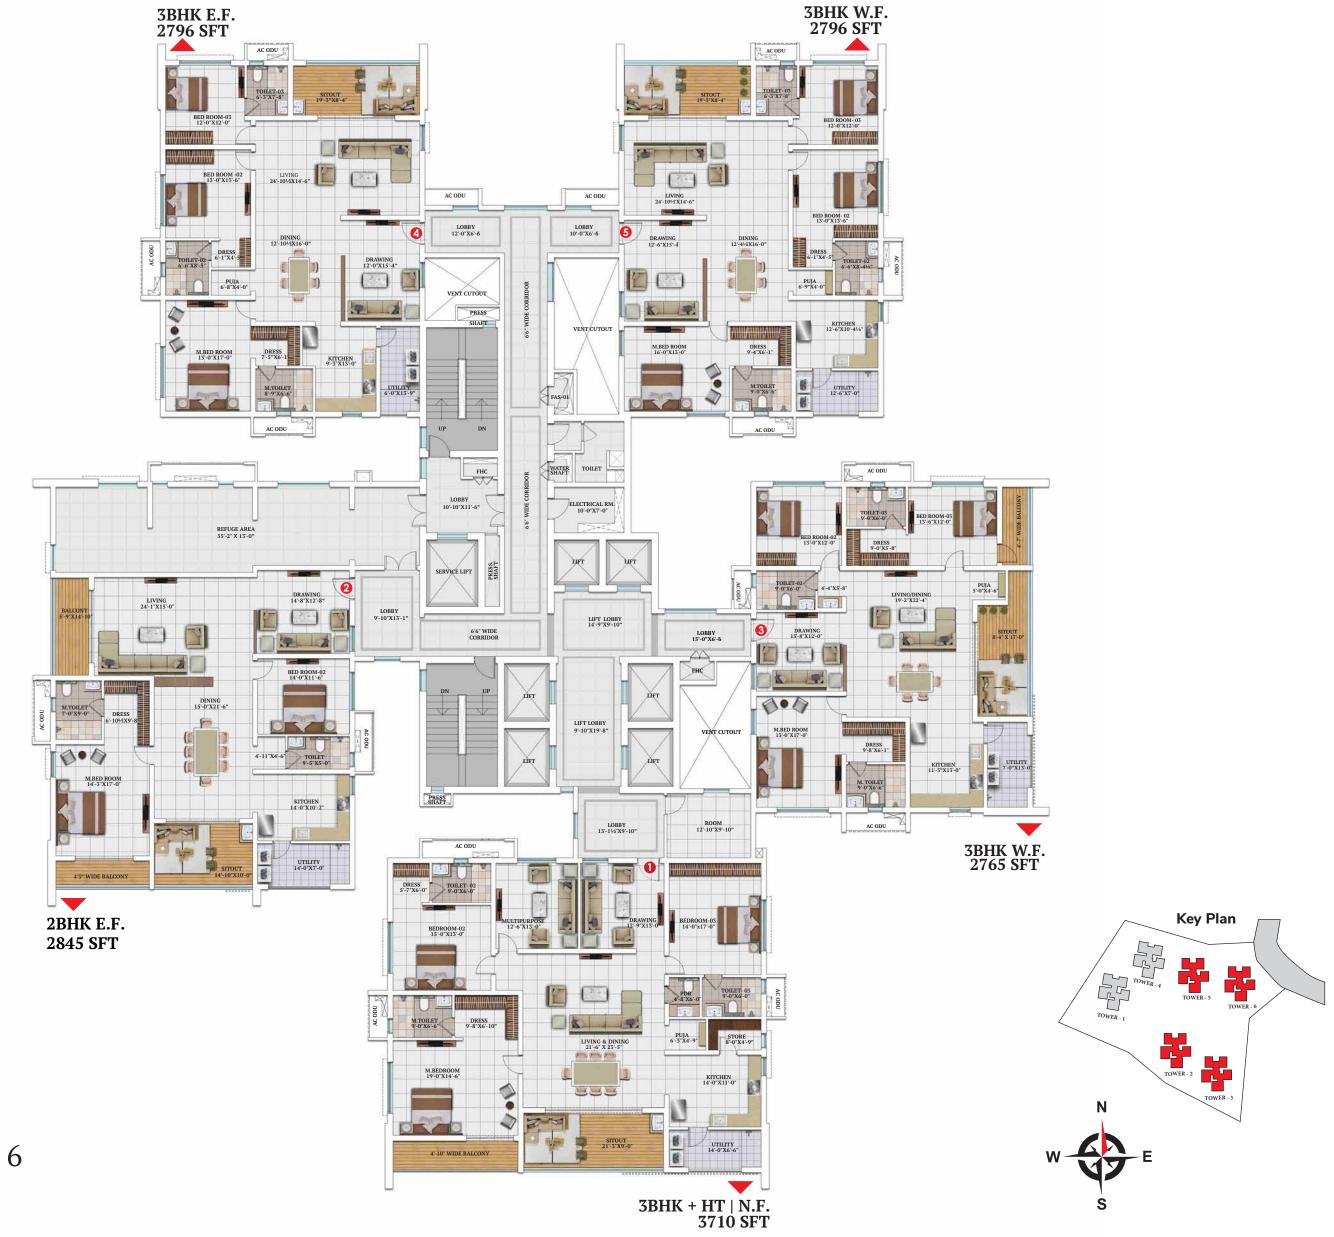

TOWER 2, 3, 5 & 6

FLAT NO 2 3 BHK + HT | EAST FACING 3860 SFT

- **Note:** 1. 2'6" External slab projection on the 2<sup>nd</sup>, 16<sup>th</sup>, 19<sup>th</sup>, 25<sup>th</sup>, 28<sup>th</sup>, 36<sup>th</sup> & 39<sup>th</sup> floors (South side)
- 2. 2'6" External slab projection on the 2<sup>nd</sup>, 20<sup>th</sup> & 23<sup>rd</sup> floors (West side)
  3. Glass railing for master bedroom balcony, in place of wall (West side) on the 16<sup>th</sup>, 17<sup>th</sup>, 18<sup>th</sup>, 25<sup>th</sup>, 26<sup>th</sup>, 27<sup>th</sup>, 36<sup>th</sup>, 37<sup>th</sup> & 38<sup>th</sup> floors

TOWER 2, 3, 5 & 6 FLAT NO 4 3 BHK EAST FACING 2796 SFT

**Note:** 1. 2'6" External slab projection on the 2<sup>nd</sup>, 16<sup>th</sup>, 19<sup>th</sup>, 25<sup>th</sup>, 28<sup>th</sup>, 36<sup>th</sup> & 39<sup>th</sup> floors (North side) 2. Glass railing for sitout, in place of wall (East side) on the 16<sup>th</sup>, 17<sup>th</sup>, 18<sup>th</sup>, 25<sup>th</sup>, 26<sup>th</sup>, 27<sup>th</sup>, 36<sup>th</sup>, 37<sup>th</sup> & 38<sup>th</sup> floors

TOWER 2, 3, 5 & 6 FLAT NO 5 3 BHK WEST FACING 2796 SFT

**Note:** 1. 2'6" External slab projection on the 2<sup>nd</sup>, 20<sup>th</sup> & 23<sup>rd</sup> floors (North side)

2. Glass railing for sitout, in place of wall (West side) on the 20th, 21st & 22nd floors

# REFUGE FLOOR PLAN

17<sup>th</sup>, 26<sup>th</sup> 35<sup>th</sup> & 44<sup>th</sup> FLOORS

TOWER 2, 3, 5 & 6

FLAT NO 2 2 BHK EAST FACING 2845 SFT

**KEY PLAN** 