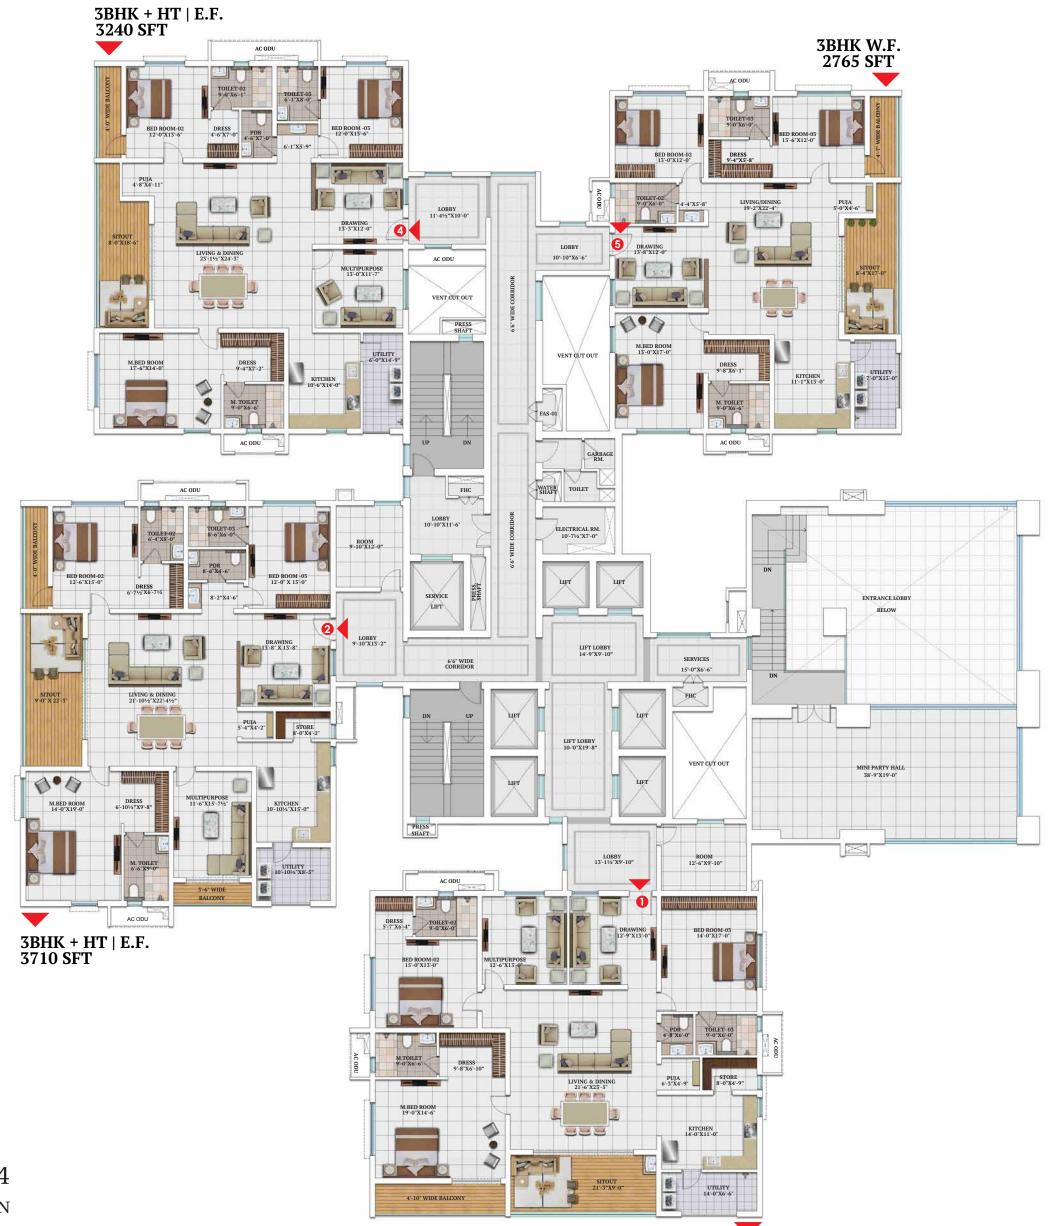

TOWER 1 & 4
FIRST FLOOR PLAN

3BHK + HT | N.F. 3710 SFT

TOWER 1 & 4
TYPICAL FLOOR PLAN

2<sup>nd</sup> to 16<sup>th</sup>, 18<sup>th</sup> to 25<sup>th</sup>, 27<sup>th</sup> to 34<sup>th</sup>, 36<sup>th</sup> to 43<sup>rd</sup> Floors

TOWER 1 & 4
REFUGE FLOOR PLAN

17<sup>th</sup>, 26<sup>th</sup>, 35<sup>th</sup>, & 44<sup>th</sup> Floors

TOWER 2,3,5 & 6 GROUND FLOOR PLAN

TOWER 2,3,5 & 6 REFUGE FLOOR PLAN 17<sup>th</sup>, 26<sup>th</sup>, 35<sup>th</sup> & 44<sup>th</sup>